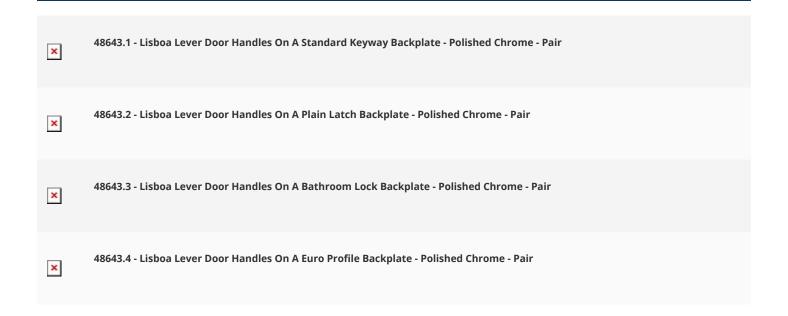

Styles Available**



o Lever Latch Set - (Plain Plates)



o Lever Lock Set - (Plates With Key Holes)



o Bathroom Lever Set - (With Turn & Emergency Release)



 $\circ~$  Euro Profile Lever Set - (For Use With Euro Cylinders)

#### **Finish Details**

Polished Chrome

## **Operation**

 $\circ~$  Both levers are sprung to ensure the lever always returns to its starting position

## **Back Plate Size**

o 175mm x 48mm

## **Spindle Size**

o 8mm x 8mm square - UK Standard

## **Fixings**

o Comes supplied with matching wood screws and spindle

## **Usage**

- o Suitable for domestic or light commercial use
- $\circ\;$  Suitable for internal or external use.

### **Unit Of Sale**

- o Sold in pairs
- o (One pair consists of 1x left hand and 1x right hand)

#### **Products in this set**