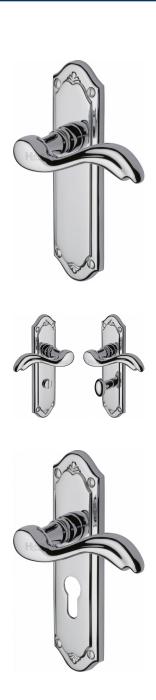

#### **Product Images**

Available in various plate designs including latch set for non locking doors, lock set for key locking doors, bathroom set that locks via a
thumbturn and can be released in an emergency via a coin release on the outside handle, and a euro profile set for use with euro
profile cylinders.

# **Plate Styles Available**

o Lever Latch Set - (Plain Plates)

o Lever Lock Set - (Plates With Key Holes)

o Bathroom Lever Set - (With Turn & Emergency Release)

 $\circ~$  Euro Profile Lever Set - (For Use With Euro Cylinders)