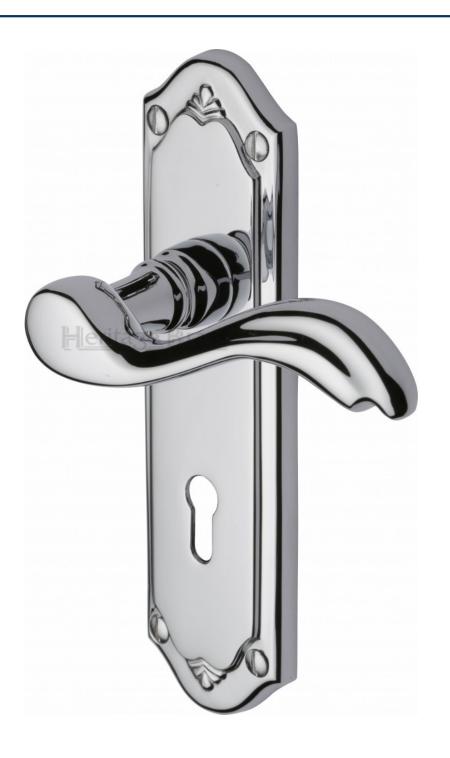

#### Lisboa Lever Door Handles On A Backplate - Polished Chrome

#### **Product Images**

Available in various plate designs including latch set for non locking doors, lock set for key locking doors, bathroom set that locks via a
thumbturn and can be released in an emergency via a coin release on the outside handle, and a euro profile set for use with euro
profile cylinders.

#### **Finish Details**

Polished Chrome