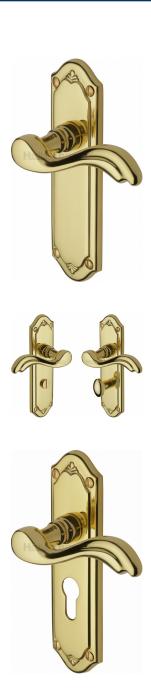

#### **Product Images**

Available in various plate designs including latch set for non locking doors, lock set for key locking doors, bathroom set that locks via a
thumbturn and can be released in an emergency via a coin release on the outside handle, and a euro profile set for use with euro
profile cylinders.

# **Plate Styles Available**

o Lever Latch Set - (Plain Plates)

o Lever Lock Set - (Plates With Key Holes)

o Bathroom Lever Set - (With Turn & Emergency Release)

 $\circ~$  Euro Profile Lever Set - (For Use With Euro Cylinders)