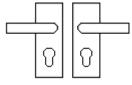

#### **Product Images**

Available in various plate designs including latch set for non locking doors, lock set for key locking doors, bathroom set that locks via a
thumbturn and can be released in an emergency via a coin release on the outside handle, and a euro profile set for use with euro
profile cylinders.

# **Plate Styles Available**

o Lever Latch Set - (Plain Plates)

o Lever Lock Set - (Plates With Key Holes)

o Bathroom Lever Set - (With Turn & Emergency Release)

 $\circ~$  Euro Profile Lever Set - (For Use With Euro Cylinders)