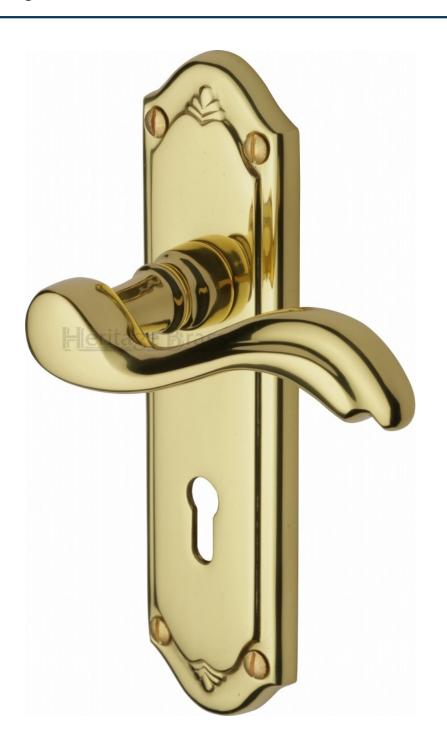

#### Lisboa Lever Door Handles On A Backplate - Polished Brass (Lacquered)

#### **Product Images**

Available in various plate designs including latch set for non locking doors, lock set for key locking doors, bathroom set that locks via a
thumbturn and can be released in an emergency via a coin release on the outside handle, and a euro profile set for use with euro
profile cylinders.

#### **Finish Details**

Polished Brass