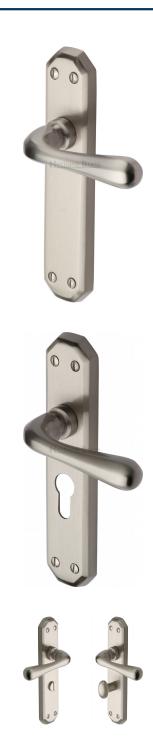

#### **Product Images**

Available in various plate designs including latch set for non locking doors, lock set for key locking doors, bathroom set that locks via a
thumbturn and can be released in an emergency via a coin release on the outside handle, and a euro profile set for use with euro
profile cylinders.

# **Plate Styles Available**

o Lever Latch Set - (Plain Plates)

o Lever Lock Set - (Plates With Key Holes)

o Bathroom Lever Set - (With Turn & Emergency Release)

 $\circ~$  Euro Profile Lever Set - (For Use With Euro Cylinders)

### **Unit Of Sale**

- o Sold in pairs
- o (One pair consists of 1x left hand and 1x right hand)