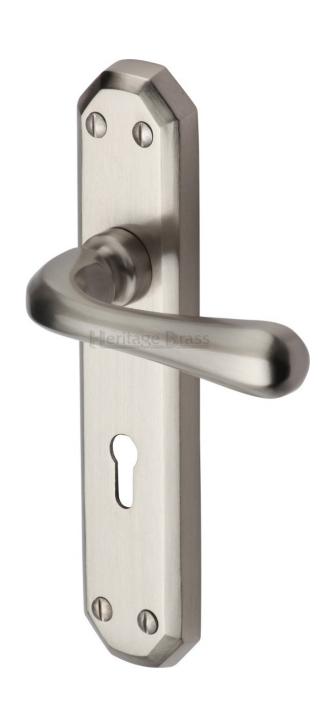

#### Charlbury Lever Door Handles On A Backplate - Satin Nickel

#### **Product Images**

Available in various plate designs including latch set for non locking doors, lock set for key locking doors, bathroom set that locks via a
thumbturn and can be released in an emergency via a coin release on the outside handle, and a euro profile set for use with euro
profile cylinders.

# **Plate Styles Available**

o Lever Latch Set - (Plain Plates)

o Lever Lock Set - (Plates With Key Holes)

o Bathroom Lever Set - (With Turn & Emergency Release)

 $\circ~$  Euro Profile Lever Set - (For Use With Euro Cylinders)

#### **Finish Details**

Satin Nickel