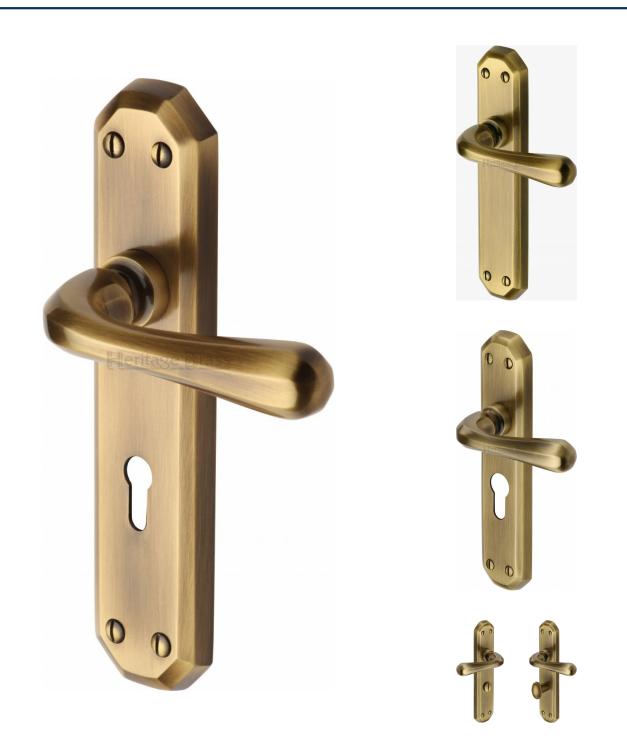

### Charlbury Lever Door Handles On A Backplate - Antique Brass (Gloss Lacquered)

#### **Product Images**

 Available in various plate designs including latch set for non locking doors, lock set for key locking doors, bathroom set that locks via a thumbturn and can be released in an emergency via a coin release on the outside handle, and a euro profile set for use with euro profile cylinders.

### **Plate Styles Available**

Lever Latch Set - (Plain Plates)

Lever Lock Set - (Plates With Key Holes)

Bathroom Lever Set - (With Turn & Emergency Release)

• Euro Profile Lever Set - (For Use With Euro Cylinders)