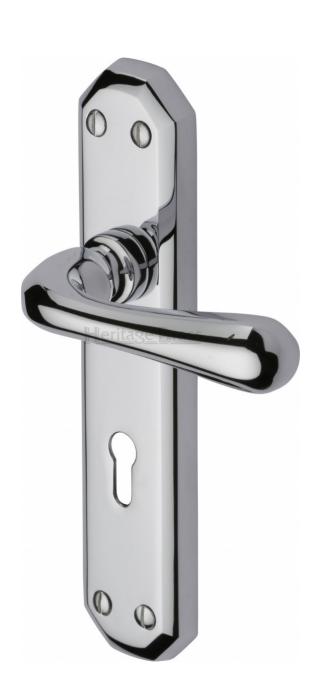

#### **Charlbury Lever Door Handles On A Backplate - Polished Chrome**

#### **Product Images**

Available in various plate designs including latch set for non locking doors, lock set for key locking doors, bathroom set that locks via a
thumbturn and can be released in an emergency via a coin release on the outside handle, and a euro profile set for use with euro
profile cylinders.

# **Plate Styles Available**

o Lever Latch Set - (Plain Plates)

o Lever Lock Set - (Plates With Key Holes)

o Bathroom Lever Set - (With Turn & Emergency Release)

 $\circ~$  Euro Profile Lever Set - (For Use With Euro Cylinders)