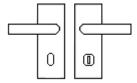

#### **Product Images**

Available in various plate designs including latch set for non locking doors, lock set for key locking doors, bathroom set that locks via a
thumbturn and can be released in an emergency via a coin release on the outside handle, and a euro profile set for use with euro
profile cylinders.

# **Plate Styles Available**

o Lever Latch Set - (Plain Plates)

o Lever Lock Set - (Plates With Key Holes)

o Bathroom Lever Set - (With Turn & Emergency Release)

 $\circ~$  Euro Profile Lever Set - (For Use With Euro Cylinders)