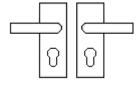

#### **Product Images**

Available in various plate designs including latch set for non locking doors, lock set for key locking doors, bathroom set that locks via a
thumbturn and can be released in an emergency via a coin release on the outside handle, and a euro profile set for use with euro
profile cylinders.

# **Plate Styles Available**

o Lever Latch Set - (Plain Plates)

o Lever Lock Set - (Plates With Key Holes)

o Bathroom Lever Set - (With Turn & Emergency Release)

 $\circ~$  Euro Profile Lever Set - (For Use With Euro Cylinders)