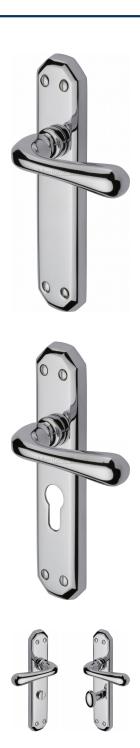

#### **Product Images**

Available in various plate designs including latch set for non locking doors, lock set for key locking doors, bathroom set that locks via a
thumbturn and can be released in an emergency via a coin release on the outside handle, and a euro profile set for use with euro
profile cylinders.

# **Plate Styles Available**

o Lever Latch Set - (Plain Plates)

o Lever Lock Set - (Plates With Key Holes)

o Bathroom Lever Set - (With Turn & Emergency Release)

 $\circ~$  Euro Profile Lever Set - (For Use With Euro Cylinders)