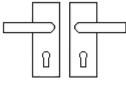

## **Plate Styles Available**

Lever Latch Set - (Plain Plates)

Lever Lock Set - (Plates With Key Holes)

Bathroom Lever Set - (With Turn & Emergency Release)

• Euro Profile Lever Set - (For Use With Euro Cylinders)