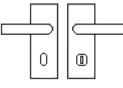

## **Plate Styles Available**

Lever Latch Set - (Plain Plates)

Lever Lock Set - (Plates With Key Holes)

Bathroom Lever Set - (With Turn & Emergency Release)

• Euro Profile Lever Set - (For Use With Euro Cylinders)