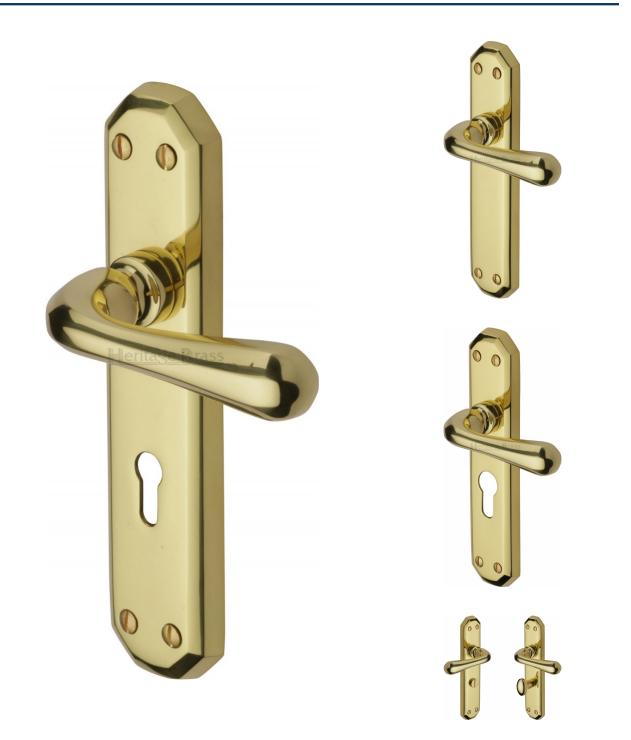

#### **Product Images**

 Available in various plate designs including latch set for non locking doors, lock set for key locking doors, bathroom set that locks via a thumbturn and can be released in an emergency via a coin release on the outside handle, and a euro profile set for use with euro profile cylinders.

## **Plate Styles Available**

Lever Latch Set - (Plain Plates)

Lever Lock Set - (Plates With Key Holes)

Bathroom Lever Set - (With Turn & Emergency Release)

• Euro Profile Lever Set - (For Use With Euro Cylinders)