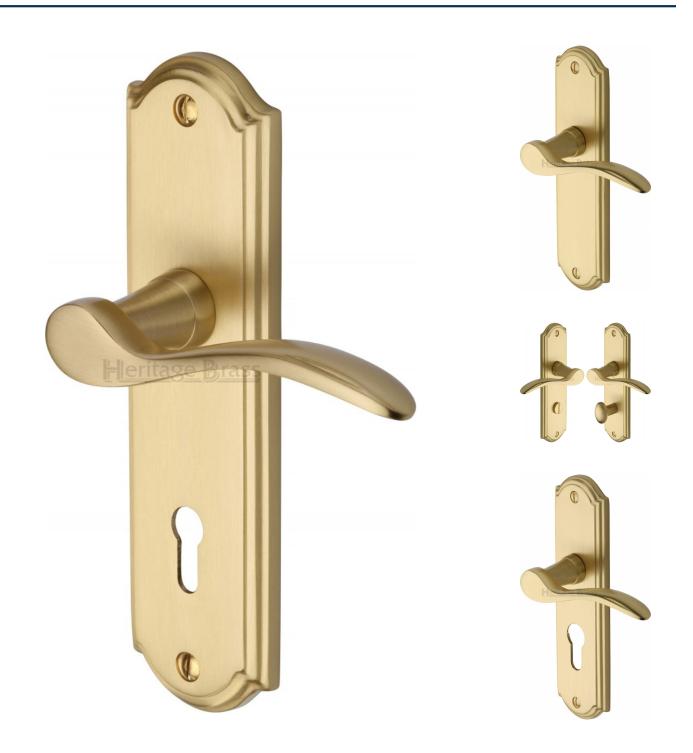

#### **Product Images**

 Available in various plate designs including latch set for non locking doors, lock set for key locking doors, bathroom set that locks via a thumbturn and can be released in an emergency via a coin release on the outside handle, and a euro profile set for use with euro profile cylinders.

## **Plate Styles Available**

Lever Latch Set - (Plain Plates)

Lever Lock Set - (Plates With Key Holes)

Bathroom Lever Set - (With Turn & Emergency Release)

• Euro Profile Lever Set - (For Use With Euro Cylinders)

## **Finish Details**

• Satin Brass

## **Back Plate Size**

• 170mm x 48mm