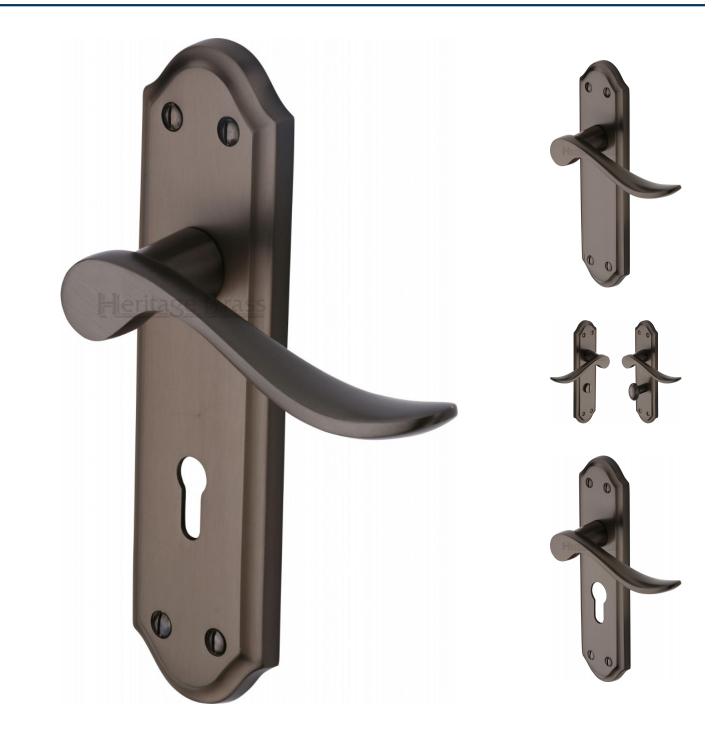

#### Sandown Lever Door Handles On A Backplate - Matt Bronze (Lacquered)

#### **Product Images**

 Available in various plate designs including latch set for non locking doors, lock set for key locking doors, bathroom set that locks via a thumbturn and can be released in an emergency via a coin release on the outside handle, and a euro profile set for use with euro profile cylinders.

## **Plate Styles Available**

• Lever Latch Set - (Plain Plates)

Lever Lock Set - (Plates With Key Holes)

Bathroom Lever Set - (With Turn & Emergency Release)

• Euro Profile Lever Set - (For Use With Euro Cylinders)