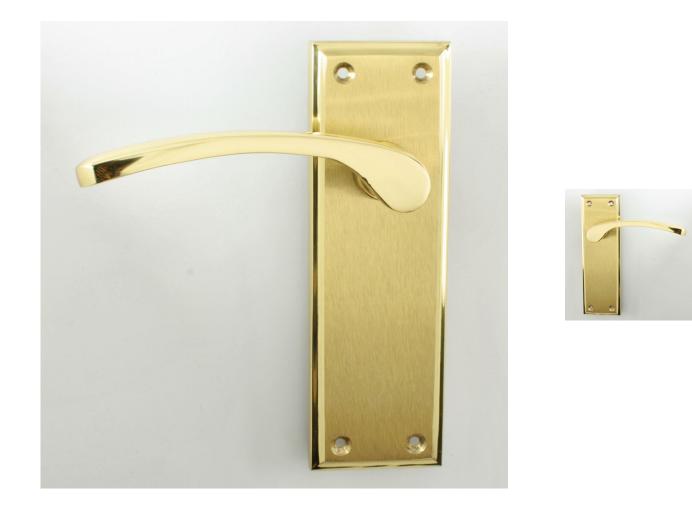

#### **Product Images**

#### Description

- The Hilton lever suite from M Marcus is one of our most popular designs of door handles. The simple contemporary design and the 49mm wide backplate make this handle ideal for those looking to cover old marks left by existing door handles.
- The Hilton handle has a sweeping wing shaped lever fitted to a stepped rectangular backplate.

## **Finish Details**

• Dual finish - a satin brass (brushed finish) backplate with a shiny polished brass edging and lever. The brass also has protective lacquer applied.

## **Back Plate Size**

• 153mm x 49mm