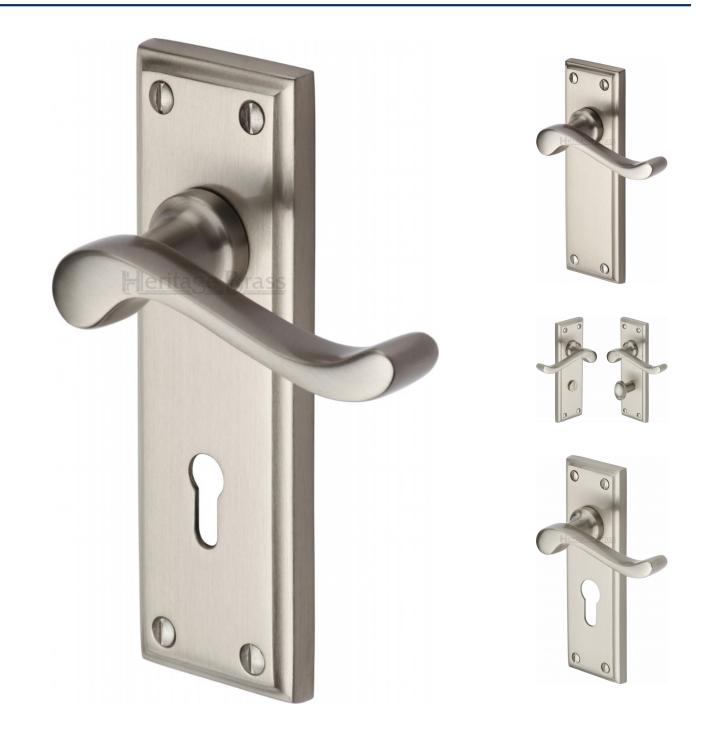

#### **Product Images**

 Available in various plate designs including latch set for non locking doors, lock set for key locking doors, bathroom set that locks via a thumbturn and can be released in an emergency via a coin release on the outside handle, and a euro profile set for use with euro profile cylinders.

## **Plate Styles Available**

• Lever Latch Set - (Plain Plates)

Lever Lock Set - (Plates With Key Holes)

Bathroom Lever Set - (With Turn & Emergency Release)

• Euro Profile Lever Set - (For Use With Euro Cylinders)

#### Products in this set

| × | 48662.1 - Edwardian Lever Door Handles On A Standard Keyway Backplate - Satin Nickel - Pair |
|---|---------------------------------------------------------------------------------------------|
| × | 48662.2 - Edwardian Lever Door Handles On A Plain Latch Backplate - Satin Nickel - Pair     |
| × | 48662.3 - Edwardian Lever Door Handles On A Bathroom Lock Backplate - Satin Nickel - Pair   |
| × | 48662.4 - Edwardian Lever Door Handles On A Euro Profile Backplate - Satin Nickel - Pair    |