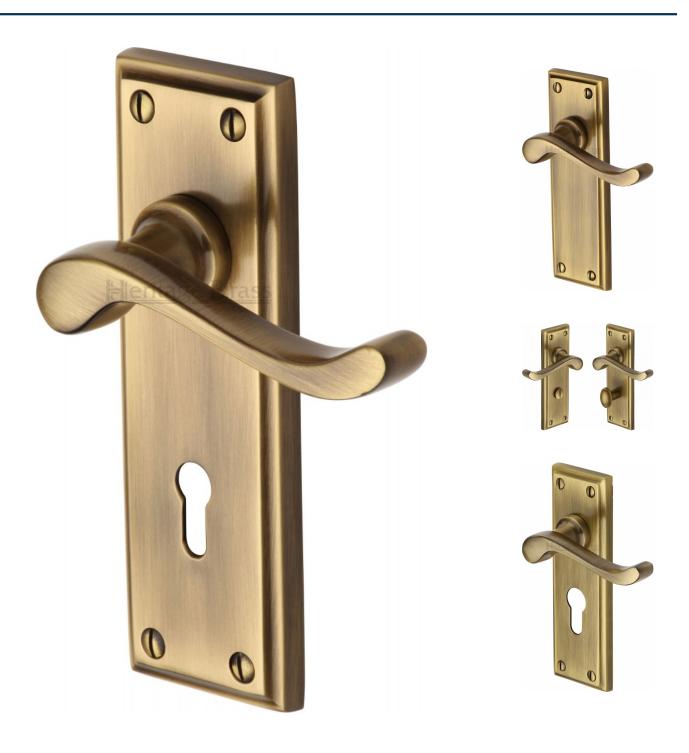

#### **Edwardian Lever Door Handles On A Backplate - Antique Brass (Gloss Lacquered)**

#### **Product Images**

Available in various plate designs including latch set for non locking doors, lock set for key locking doors, bathroom set that locks via a
thumbturn and can be released in an emergency via a coin release on the outside handle, and a euro profile set for use with euro
profile cylinders.

# **Plate Styles Available**

o Lever Latch Set - (Plain Plates)

o Lever Lock Set - (Plates With Key Holes)

o Bathroom Lever Set - (With Turn & Emergency Release)

o Euro Profile Lever Set - (For Use With Euro Cylinders)

#### **Finish Details**

o Antique Brass

## **Back Plate Size**

o 153mm x 49mm

# **Spindle Size**

o 8mm x 8mm square - UK Standard