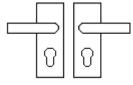

#### **Product Images**

Available in various plate designs including latch set for non locking doors, lock set for key locking doors, bathroom set that locks via a
thumbturn and can be released in an emergency via a coin release on the outside handle, and a euro profile set for use with euro
profile cylinders.

# **Plate Styles Available**

o Lever Latch Set - (Plain Plates)

o Lever Lock Set - (Plates With Key Holes)

o Bathroom Lever Set - (With Turn & Emergency Release)

o Euro Profile Lever Set - (For Use With Euro Cylinders)