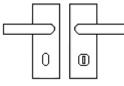

## **Plate Styles Available**

Lever Lock Set - (Plates With Key Holes)

• Bathroom Lever Set - (With Turn & Emergency Release)

• Short Plate - Lever Latch Set - (Plain Plates)

• Privacy Lever Set - (Budget Thumbturn Option)

#### Products in this set

| × | 48666.1 - Bedford Lever Door Handles On A Standard Keyway Backplate - Satin Nickel - Pair   |
|---|---------------------------------------------------------------------------------------------|
| × | 48666.2 - Bedford Lever Door Handles On A Plain Latch Backplate - Satin Nickel - Pair       |
| × | 48666.3 - Bedford Lever Door Handles On A Bathroom Lock Backplate - Satin Nickel - Pair     |
| × | 48666.4 - Bedford Lever Door Handles On A Euro Profile Backplate - Satin Nickel - Pair      |
| × | 48666.5 - Bedford Lever Door Handles On A Oval Profile Backplate - Satin Nickel - Pair      |
| × | 48666.6 - Bedford Lever Door Handles On A Short Plain Latch Backplate - Satin Nickel - Pair |
| × | 48666.7 - Bedford Lever Door Handles On A Short Privacy Backplate - Satin Nickel - Pair     |