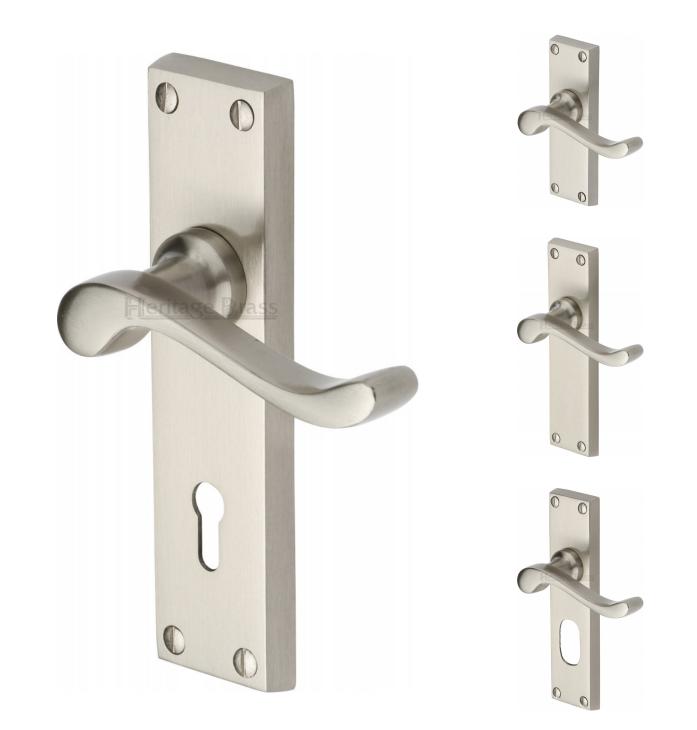

#### **Product Images**

#### Description

- Available in various plate designs including latch set for non locking doors, lock set for key locking doors, bathroom set that locks via a thumbturn and can be released in an emergency via a coin release on the outside handle, euro profile set for use with euro profile cylinders, and oval profile set for use with oval profile cylinders.
- $\circ\;$  Two different styles of short plates are avaiable for non locking doors and a short privicy sets.

## **Plate Styles Available**

Lever Lock Set - (Plates With Key Holes)

• Bathroom Lever Set - (With Turn & Emergency Release)

• Short Plate - Lever Latch Set - (Plain Plates)

• Privacy Lever Set - (Budget Thumbturn Option)