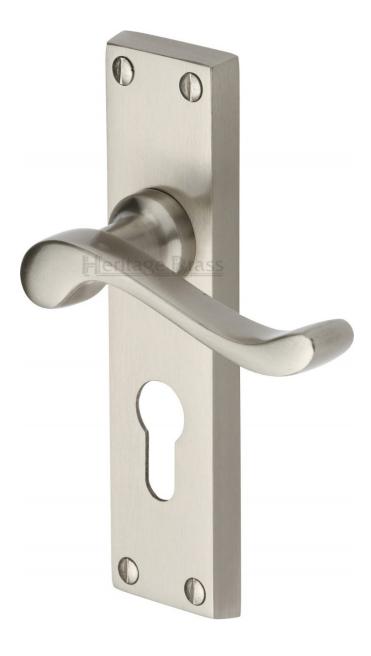

G Johns & Sons Ltd Unit D Westside Business Centre Flex Meadow Harlow, Essex CM19 5SR www.gjohns.co.uk 020 8360 7771 sales@gjohns.co.uk

#### Bedford Lever Door Handles On A Backplate - Satin Nickel

#### **Product Images**





#### Description

- Available in various plate designs including latch set for non locking doors, lock set for key locking doors, bathroom set that locks via a thumbturn and can be released in an emergency via a coin release on the outside handle, euro profile set for use with euro profile cylinders, and oval profile set for use with oval profile cylinders.
- $\circ\;$  Two different styles of short plates are avaiable for non locking doors and a short privicy sets.

## **Plate Styles Available**





Lever Lock Set - (Plates With Key Holes)



• Bathroom Lever Set - (With Turn & Emergency Release)



• Short Plate - Lever Latch Set - (Plain Plates)



• Privacy Lever Set - (Budget Thumbturn Option)



# **Finish Details**

• Satin Nickel

#### Operation

 $\circ~$  Both levers are sprun