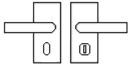

## **Plate Styles Available**

Lever Lock Set - (Plates With Key Holes)

• Bathroom Lever Set - (With Turn & Emergency Release)

• Short Plate - Lever Latch Set - (Plain Plates)

• Privacy Lever Set - (Budget Thumbturn Option)

#### Products in this set

| × | 48666.1 - Bedford Lever Door Handles On A Standard Keyway Backplate - Satin Nickel - Pair   |
|---|---------------------------------------------------------------------------------------------|
| × | 48666.2 - Bedford Lever Door Handles On A Plain Latch Backplate - Satin Nickel - Pair       |
| × | 48666.3 - Bedford Lever Door Handles On A Bathroom Lock Backplate - Satin Nickel - Pair     |
| × | 48666.4 - Bedford Lever Door Handles On A Euro Profile Backplate - Satin Nickel - Pair      |
| × | 48666.5 - Bedford Lever Door Handles On A Oval Profile Backplate - Satin Nickel - Pair      |
| × | 48666.6 - Bedford Lever Door Handles On A Short Plain Latch Backplate - Satin Nickel - Pair |
| × | 48666.7 - Bedford Lever Door Handles On A Short Privacy Backplate - Satin Nickel - Pair     |