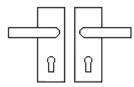

## **Plate Styles Available**

Lever Lock Set - (Plates With Key Holes)

• Bathroom Lever Set - (With Turn & Emergency Release)

• Short Plate - Lever Latch Set - (Plain Plates)

• Privacy Lever Set - (Budget Thumbturn Option)

#### Products in this set

| × | 48666.1 - Bedford Lever Door Handles On A Standard Keyway Backplate - Satin Nickel - Pair   |
|---|---------------------------------------------------------------------------------------------|
| × | 48666.2 - Bedford Lever Door Handles On A Plain Latch Backplate - Satin Nickel - Pair       |
| × | 48666.3 - Bedford Lever Door Handles On A Bathroom Lock Backplate - Satin Nickel - Pair     |
| × | 48666.4 - Bedford Lever Door Handles On A Euro Profile Backplate - Satin Nickel - Pair      |
| × | 48666.5 - Bedford Lever Door Handles On A Oval Profile Backplate - Satin Nickel - Pair      |
| × | 48666.6 - Bedford Lever Door Handles On A Short Plain Latch Backplate - Satin Nickel - Pair |
| × | 48666.7 - Bedford Lever Door Handles On A Short Privacy Backplate - Satin Nickel - Pair     |