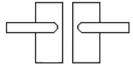

## **Plate Styles Available**

Lever Lock Set - (Plates With Key Holes)

• Bathroom Lever Set - (With Turn & Emergency Release)

• Short Plate - Lever Latch Set - (Plain Plates)

• Privacy Lever Set - (Budget Thumbturn Option)

#### Products in this set

| × | 48666.1 - Bedford Lever Door Handles On A Standard Keyway Backplate - Satin Nickel - Pair   |
|---|---------------------------------------------------------------------------------------------|
| × | 48666.2 - Bedford Lever Door Handles On A Plain Latch Backplate - Satin Nickel - Pair       |
| × | 48666.3 - Bedford Lever Door Handles On A Bathroom Lock Backplate - Satin Nickel - Pair     |
| × | 48666.4 - Bedford Lever Door Handles On A Euro Profile Backplate - Satin Nickel - Pair      |
| × | 48666.5 - Bedford Lever Door Handles On A Oval Profile Backplate - Satin Nickel - Pair      |
| × | 48666.6 - Bedford Lever Door Handles On A Short Plain Latch Backplate - Satin Nickel - Pair |
| × | 48666.7 - Bedford Lever Door Handles On A Short Privacy Backplate - Satin Nickel - Pair     |