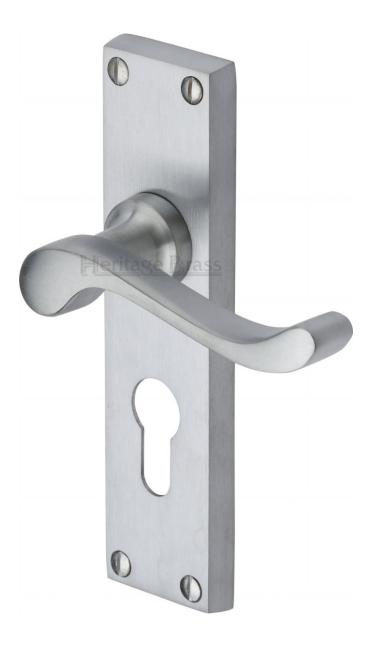

#### **Product Images**

### **Bedford Lever Door Handles On A Backplate - Satin Chrome**