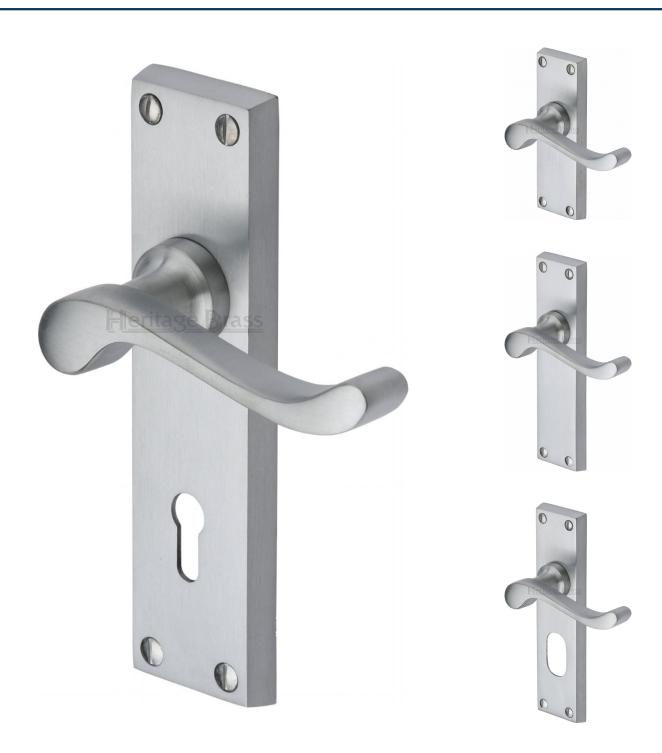

#### **Product Images**

# **Plate Styles Available**

o Lever Latch Set - (Plain Plates)

o Lever Lock Set - (Plates With Key Holes)

o Bathroom Lever Set - (With Turn & Emergency Release)

o Short Plate - Lever Latch Set - (Plain Plates)

### **Back Plate Size**

- o 155mm x 40mm
- o 119mm x 40mm