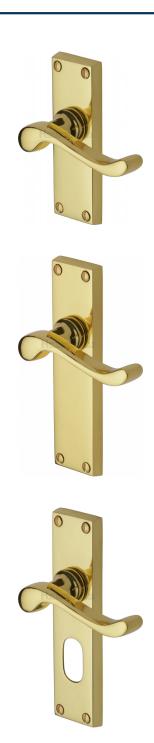

#### **Product Images**

# **Plate Styles Available**

o Lever Latch Set - (Plain Plates)

o Lever Lock Set - (Plates With Key Holes)

o Bathroom Lever Set - (With Turn & Emergency Release)

o Short Plate - Lever Latch Set - (Plain Plates)