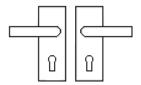

# **Plate Styles Available**

o Lever Latch Set - (Plain Plates)

o Lever Lock Set - (Plates With Key Holes)

o Bathroom Lever Set - (With Turn & Emergency Release)

o Short Plate - Lever Latch Set - (Plain Plates)