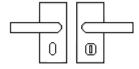

# **Plate Styles Available**

o Lever Latch Set - (Plain Plates)

o Lever Lock Set - (Plates With Key Holes)

o Bathroom Lever Set - (With Turn & Emergency Release)

o Short Plate - Lever Latch Set - (Plain Plates)