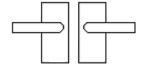

# **Plate Styles Available**

o Lever Latch Set - (Plain Plates)

o Lever Lock Set - (Plates With Key Holes)

o Bathroom Lever Set - (With Turn & Emergency Release)

o Short Plate - Lever Latch Set - (Plain Plates)