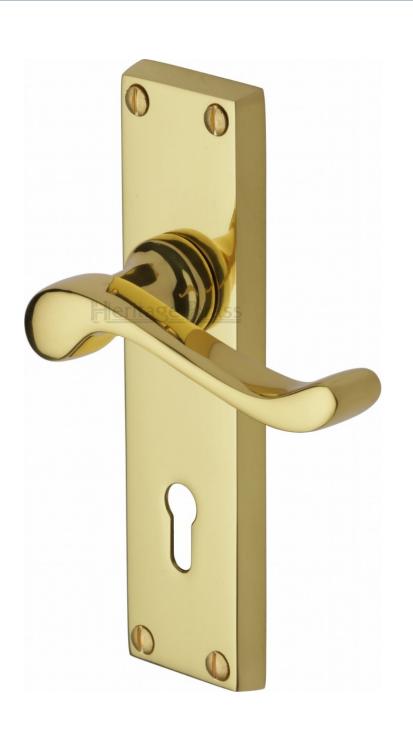

### **Bedford Lever Door Handles On A Backplate - Polished Brass (Lacquered)**

#### **Description**

- Available in various plate designs including latch set for non locking doors, lock set for key locking doors, bathroom set that locks via a thumbturn and can be released in an emergency via a coin release on the outside handle, euro profile set for use with euro profile cylinders, and oval profile set for use with oval profile cylinders.
- $\circ~$  Two different styles of short plates are avaiable for non locking doors and a short privicy sets.

# **Plate Styles Available**

o Lever Latch Set - (Plain Plates)

o Lever Lock Set - (Plates With Key Holes)

o Bathroom Lever Set - (With Turn & Emergency Release)

o Short Plate - Lever Latch Set - (Plain Plates)