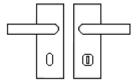

Centre Flex Meadow Harlow, Essex CM19 5SR

### **Bedford Lever Door Handles On A Backplate - Polished Brass (Lacquered)**

#### **Product Images**







#### **Description**

- Available in various plate designs including latch set for non locking doors, lock set for key locking doors, bathroom set that locks via a thumbturn and can be released in an emergency via a coin release on the outside handle, euro profile set for use with euro profile cylinders, and oval profile set for use with oval profile cylinders.
- $\circ~$  Two different styles of short plates are avaiable for non locking doors and a short privicy sets.

# **Plate Styles Available**

o Lever Latch Set - (Plain Plates)



o Lever Lock Set - (Plates With Key Holes)



o Bathroom Lever Set - (With Turn & Emergency Release)



o Short Plate - Lever Latch Set - (Plain Plates)



o Privacy Lever Set - (Budget Thumbturn Option)



### **Finish Details**

Polished Brass

## **Operation**

o Both levers are sprung to ensure the lever always returns to its starting position

## **Back Plate Size**

- o 155mm x 40mm
- o 119mm x 40mm

# **Spindle Size**

o 8mm x 8mm square - UK Standard

## **Fixings**

o Comes supplied with matching wood screws and spindle

# **Usage**

- $\circ\;$  Suitable for domestic or light commercial use
- o Suitable for internal or external use.

# **Unit Of Sale**

- o Sold in pairs
- o (One pair consists of 1x left hand and 1x right hand)

| × | 48669.1 - Bedford Lever Door Handles On A Standard Keyway Backplate - Polished Brass (Lacquered) -<br>Pair   |
|---|-------------------------------