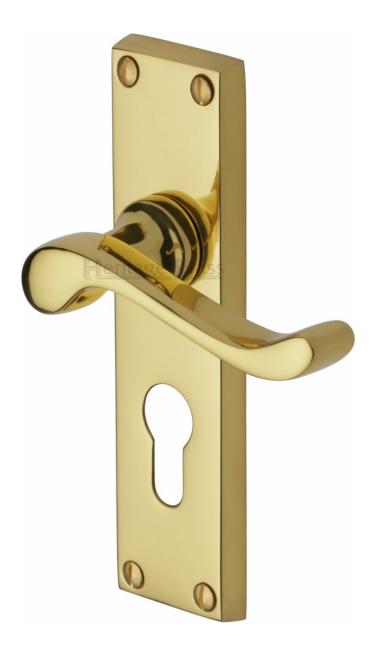

### **Bedford Lever Door Handles On A Backplate - Polished Brass (Lacquered)**

#### **Description**

- Available in various plate designs including latch set for non locking doors, lock set for key locking doors, bathroom set that locks via a thumbturn and can be released in an emergency via a coin release on the outside handle, euro profile set for use with euro profile cylinders, and oval profile set for use with oval profile cylinders.
- $\circ~$  Two different styles of short plates are avaiable for non locking doors and a short privicy sets.

# **Plate Styles Available**

o Lever Latch Set - (Plain Plates)

o Lever Lock Set - (Plates With Key Holes)

o Bathroom Lever Set - (With Turn & Emergency Release)

o Short Plate - Lever Latch Set - (Plain Plates)