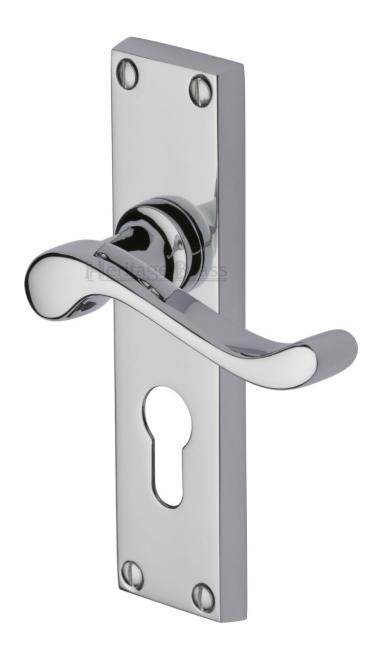

### **Bedford Lever Door Handles On A Backplate - Polished Chrome**

#### **Product Images**

#### **Description**

- Available in various plate designs including latch set for non locking doors, lock set for key locking doors, bathroom set that locks via a thumbturn and can be released in an emergency via a coin release on the outside handle, euro profile set for use with euro profile cylinders, and oval profile set for use with oval profile cylinders.
- $\circ~$  Two different styles of short plates are avaiable for non locking doors and a short privicy sets.

# **Plate Styles Available**

o Lever Latch Set - (Plain Plates)

o Lever Lock Set - (Plates With Key Holes)

o Bathroom Lever Set - (With Turn & Emergency Release)

o Short Plate - Lever Latch Set - (Plain Plates)