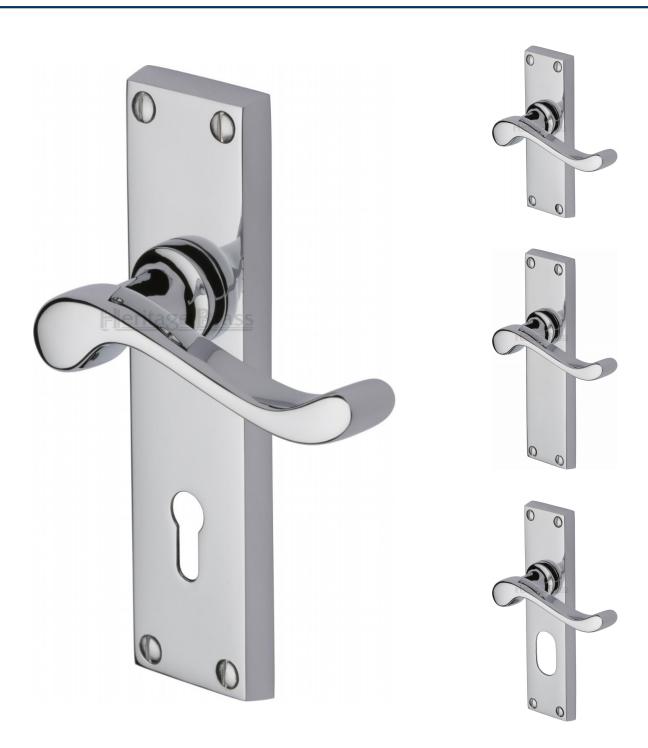

### **Bedford Lever Door Handles On A Backplate - Polished Chrome**

#### **Product Images**

#### **Description**

- Available in various plate designs including latch set for non locking doors, lock set for key locking doors, bathroom set that locks via a thumbturn and can be released in an emergency via a coin release on the outside handle, euro profile set for use with euro profile cylinders, and oval profile set for use with oval profile cylinders.
- $\circ~$  Two different styles of short plates are avaiable for non locking doors and a short privicy sets.

# **Plate Styles Available**

o Lever Latch Set - (Plain Plates)

o Lever Lock Set - (Plates With Key Holes)

o Bathroom Lever Set - (With Turn & Emergency Release)

o Short Plate - Lever Latch Set - (Plain Plates)

#### **Products in this set**

| × | 48670.1 - Bedford Lever Door Handles On A Standard Keyway Backplate - Polished Chrome - Pair   |
|---|------------------------------------------------------------------------------------------------|
| × | 48670.2 - Bedford Lever Door Handles On A Plain Latch Backplate - Polished Chrome - Pair       |
| × | 48670.3 - Bedford Lever Door Handles On A Bathroom Lock Backplate - Polished Chrome - Pair     |
| × | 48670.4 - Bedford Lever Door Handles On A Euro Profile Backplate - Polished Chrome - Pair      |
| × | 48670.5 - Bedford Lever Door Handles On A Oval Profile Backplate - Polished Chrome - Pair      |
| × | 48670.6 - Bedford Lever Door Handles On A Short Plain Latch Backplate - Polished Chrome - Pair |
| × | 48670.7 - Bedford Lever Door Handles On A Short Privacy Backplate - Polished Chrome - Pair     |