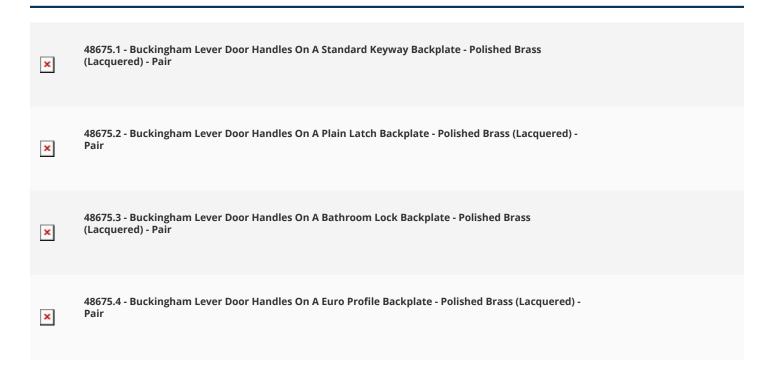

ate Styles Available**



o Lever Latch Set - (Plain Plates)



o Lever Lock Set - (Plates With Key Holes)



o Bathroom Lever Set - (With Turn & Emergency Release)



 $\circ~$  Euro Profile Lever Set - (For Use With Euro Cylinders)

#### **Finish Details**

o Polished Brass

# **Operation**

 $\circ~$  Both levers are sprung to ensure the lever always returns to its starting position

### **Back Plate Size**

o 181mm x 50mm

# **Spindle Size**

o 8mm x 8mm square - UK Standard

## **Fixings**

o Comes supplied with matching wood screws and spindle

# **Usage**

- o Suitable for domestic or light commercial use
- $\circ\;$  Suitable for internal or external use.

## **Unit Of Sale**

- o Sold in pairs
- (One pair consists of 1x left hand and 1x right hand)

#### **Products in this set**