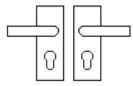

#### **Product Images**

Available in various plate designs including latch set for non locking doors, lock set for key locking doors, bathroom set that locks via a
thumbturn and can be released in an emergency via a coin release on the outside handle, and a euro profile set for use with euro
profile cylinders.

# **Plate Styles Available**

o Lever Latch Set - (Plain Plates)

o Lever Lock Set - (Plates With Key Holes)

o Bathroom Lever Set - (With Turn & Emergency Release)

 $\circ~$  Euro Profile Lever Set - (For Use With Euro Cylinders)