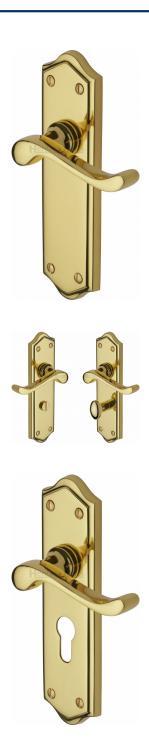

#### **Product Images**

Available in various plate designs including latch set for non locking doors, lock set for key locking doors, bathroom set that locks via a
thumbturn and can be released in an emergency via a coin release on the outside handle, and a euro profile set for use with euro
profile cylinders.

# **Plate Styles Available**

o Lever Latch Set - (Plain Plates)

o Lever Lock Set - (Plates With Key Holes)

o Bathroom Lever Set - (With Turn & Emergency Release)

 $\circ~$  Euro Profile Lever Set - (For Use With Euro Cylinders)