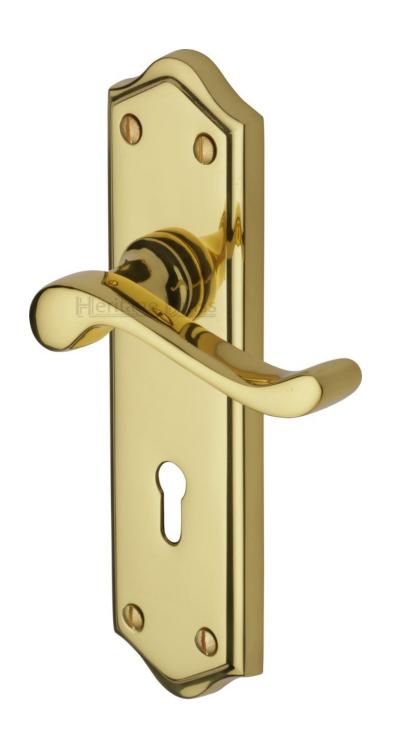

#### **Buckingham Lever Door Handles On A Backplate - Polished Brass (Lacquered)**

#### **Finish Details**

o Polished Brass

### **Back Plate Size**

o 181mm x 50mm