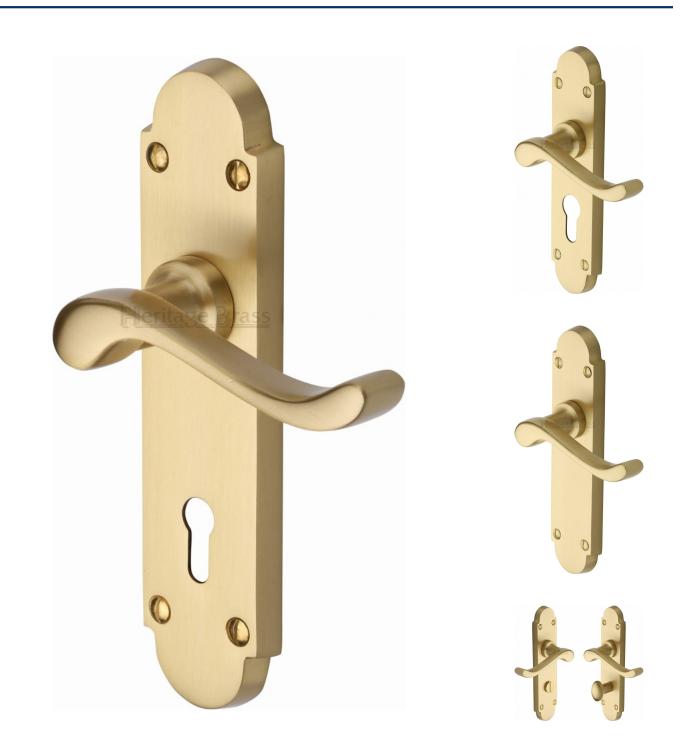

#### **Product Images**

 Available in various plate designs including latch set for non locking doors, lock set for key locking doors, bathroom set that locks via a thumbturn and can be released in an emergency via a coin release on the outside handle, and a euro profile set for use with euro profile cylinders.

## **Plate Styles Available**

Lever Latch Set - (Plain Plates)

Lever Lock Set - (Plates With Key Holes)

Bathroom Lever Set - (With Turn & Emergency Release)

• Euro Profile Lever Set - (For Use With Euro Cylinders)

## **Finish Details**

• Satin Brass