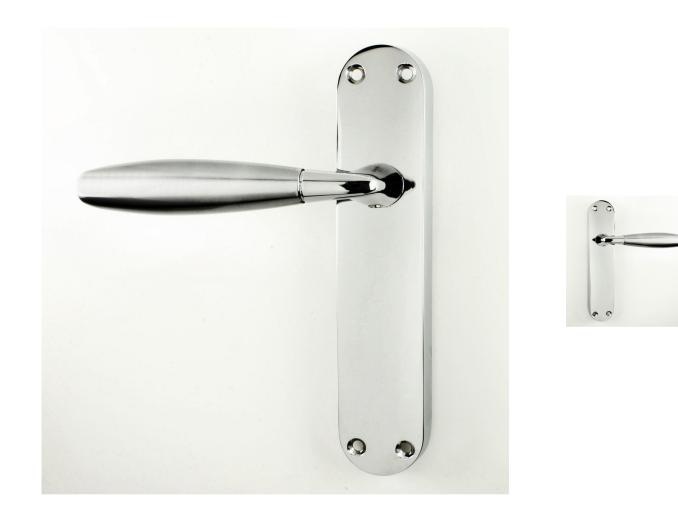

#### **Product Images**

#### Description

- This lever suite is a contemporary design door handle with a polished chrome backplate and a satin chrome lever
- Modern rounded backplate with tapered shape tubular lever.

# **Finish Details**

• Backplate is polished chrome plated to produce a shiny mirror like finish. The lever is plated to produce a brushed finish.

# **Back Plate Size**

• 185mm x 39mm