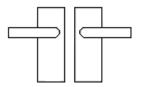

# **Plate Styles Available**

• Lever Latch Set - (Plain Plates)

• Lever Lock Set - (Plates With Key Holes)

• Bathroom Lever Set - (With Turn & Emergency Release)