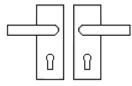

# **Plate Styles Available**

• Lever Latch Set - (Plain Plates)

• Lever Lock Set - (Plates With Key Holes)

• Bathroom Lever Set - (With Turn & Emergency Release)