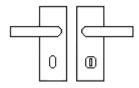

# **Plate Styles Available**

• Lever Latch Set - (Plain Plates)

• Lever Lock Set - (Plates With Key Holes)

• Bathroom Lever Set - (With Turn & Emergency Release)