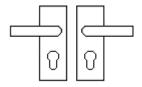

#### **Product Images**

• Available in various plate designs including latch set for non locking doors, lock set for key locking doors, bathroom set that locks via a thumbturn and can be released in an emergency via a coin release on the outside handle, and a euro profile set for use with euro profile cylinders.

# **Plate Styles Available**

• Lever Latch Set - (Plain Plates)

• Lever Lock Set - (Plates With Key Holes)

• Bathroom Lever Set - (With Turn & Emergency Release)

• Euro Profile Lever Set - (For Use With Euro Cylinders)