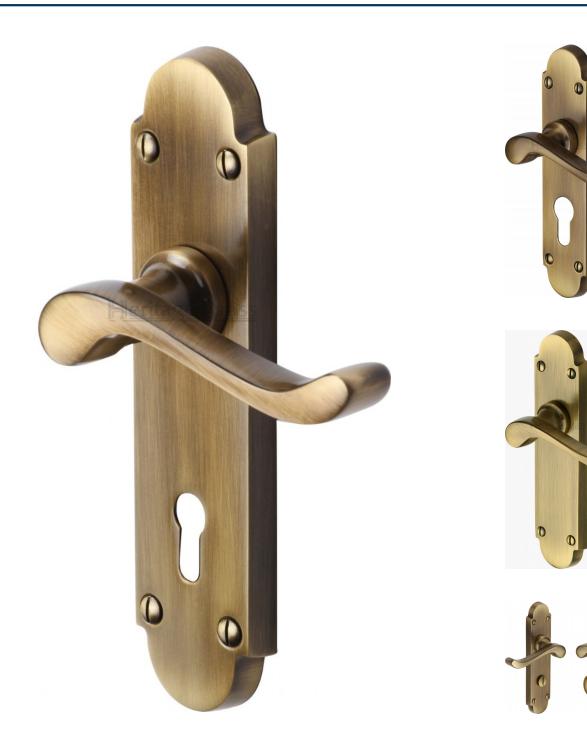

#### Savoy Lever Door Handles On A Backplate - Antique Brass (Gloss Lacquered)

#### **Product Images**

• Available in various plate designs including latch set for non locking doors, lock set for key locking doors, bathroom set that locks via a thumbturn and can be released in an emergency via a coin release on the outside handle, and a euro profile set for use with euro profile cylinders.

#### **Finish Details**

• Antique Brass

#### **Back Plate Size**

• 171mm x 42mm