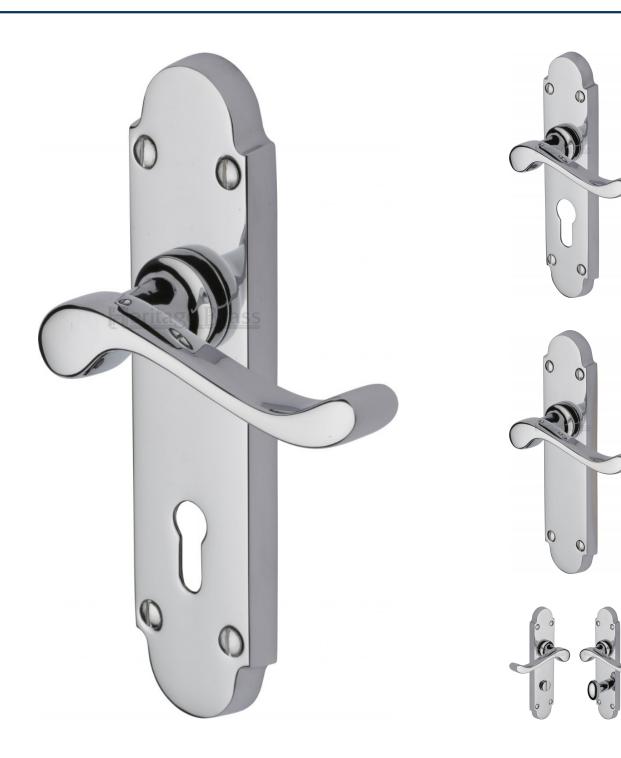

#### Savoy Lever Door Handles On A Backplate - Polished Chrome

#### **Product Images**

Available in various plate designs including latch set for non locking doors, lock set for key locking doors, bathroom set that locks via a
thumbturn and can be released in an emergency via a coin release on the outside handle, and a euro profile set for use with euro
profile cylinders.

#### **Finish Details**

Polished Chrome

## **Back Plate Size**

o 171mm x 42mm