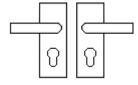

#### **Product Images**

Available in various plate designs including latch set for non locking doors, lock set for key locking doors, bathroom set that locks via a
thumbturn and can be released in an emergency via a coin release on the outside handle, and a euro profile set for use with euro
profile cylinders.

# **Plate Styles Available**

o Lever Latch Set - (Plain Plates)

o Lever Lock Set - (Plates With Key Holes)

o Bathroom Lever Set - (With Turn & Emergency Release)

o Euro Profile Lever Set - (For Use With Euro Cylinders)