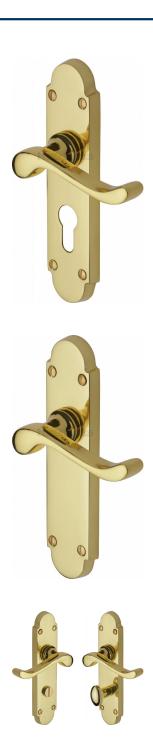

#### **Product Images**

Available in various plate designs including latch set for non locking doors, lock set for key locking doors, bathroom set that locks via a
thumbturn and can be released in an emergency via a coin release on the outside handle, and a euro profile set for use with euro
profile cylinders.

# **Plate Styles Available**

o Lever Latch Set - (Plain Plates)

o Lever Lock Set - (Plates With Key Holes)

o Bathroom Lever Set - (With Turn & Emergency Release)

 $\circ~$  Euro Profile Lever Set - (For Use With Euro Cylinders)

### **Unit Of Sale**

- o Sold in pairs
- o (One pair consists of 1x left hand and 1x right hand)