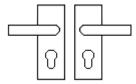

#### **Product Images**

Available in various plate designs including latch set for non locking doors, lock set for key locking doors, bathroom set that locks via a
thumbturn and can be released in an emergency via a coin release on the outside handle, and a euro profile set for use with euro
profile cylinders.

# **Plate Styles Available**

o Lever Latch Set - (Plain Plates)

o Lever Lock Set - (Plates With Key Holes)

o Bathroom Lever Set - (With Turn & Emergency Release)

 $\circ~$  Euro Profile Lever Set - (For Use With Euro Cylinders)