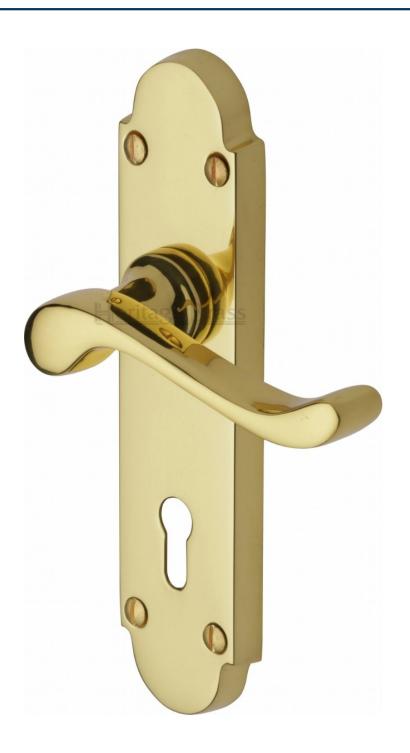

#### Savoy Lever Door Handles On A Backplate - Polished Brass (Lacquered)

#### **Product Images**

Available in various plate designs including latch set for non locking doors, lock set for key locking doors, bathroom set that locks via a
thumbturn and can be released in an emergency via a coin release on the outside handle, and a euro profile set for use with euro
profile cylinders.

# **Plate Styles Available**

o Lever Latch Set - (Plain Plates)

o Lever Lock Set - (Plates With Key Holes)

o Bathroom Lever Set - (With Turn & Emergency Release)

 $\circ~$  Euro Profile Lever Set - (For Use With Euro Cylinders)

#### **Finish Details**

Polished Brass

## **Back Plate Size**

o 171mm x 42mm

# **Spindle Size**

o 8mm x 8mm square - UK Standard