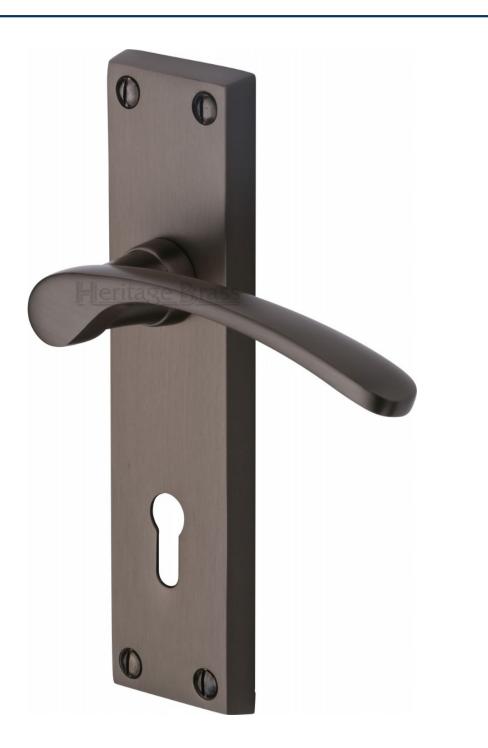

### Sophia Lever Door Handles On A Backplate - Matt Bronze (Lacquered)

#### **Product Images**

### **Finish Details**

o Matt Bronze