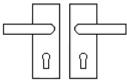

## **Plate Styles Available**

Lever Latch Set - (Plain Plates)

o Lever Lock Set - (Plates With Key Holes)

o Bathroom Lever Set - (With Turn & Emergency Release)

 $\circ$  Short Plate - Lever Latch Set - (Plain Plates)

#### **Products in this set**

| × | 48684.1 - Sophia Lever Door Handles On A Standard Keyway Backplate - Matt Bronze (Lacquered) -<br>Pair |
|---|--------------------------------------------------------------------------------------------------------|
| × | 48684.2 - Sophia Lever Door Handles On A Plain Latch Backplate - Matt Bronze (Lacquered) - Pair        |
| × | 48684.3 - Sophia Lever Door Handles On A Bathroom Lock Backplate - Matt Bronze (Lacquered) - Pair      |
| × | 48684.4 - Sophia Lever Door Handles On A Euro Profile Backplate - Matt Bronze (Lacquered) - Pair       |
| × | 48684.5 - Sophia Lever Door Handles On A Short Plain Latch Backplate - Matt Bronze (Lacquered) - Pair  |
| × | 48684.6 - Sophia Lever Door Handles On A Short Privacy Backplate - Matt Bronze (Lacquered) - Pair      |