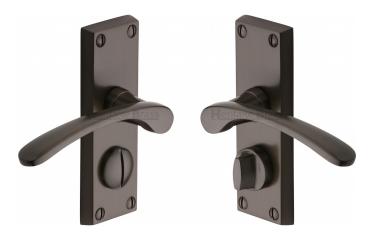

G Johns & Sons Ltd Unit D Westside Business Centre Flex Meadow Harlow, Essex CM19 5SR

### Sophia Lever Door Handles On A Backplate - Matt Bronze (Lacquered)

#### **Product Images**







#### **Description**

- Available in various plate designs including latch set for non locking doors, lock set for key locking doors, bathroom set that locks via a thumbturn and can be released in an emergency via a coin release on the outside handle, and a euro profile set for use with euro profile cylinders.
- o Two different styles of short plates are avaiable for non locking doors and a short privicy sets.

## **Plate Styles Available**

Lever Latch Set - (Plain Plates)



o Lever Lock Set - (Plates With Key Holes)



o Bathroom Lever Set - (With Turn & Emergency Release)



 $\circ$  Short Plate - Lever Latch Set - (Plain Plates)



o Privacy Lever Set - (Budget Thumbturn Option)



### **Finish Details**

o Matt Bronze

## **Operation**

 $\circ~$  Both levers are sprung to ensure