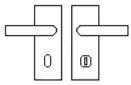

## **Plate Styles Available**

Lever Latch Set - (Plain Plates)

o Lever Lock Set - (Plates With Key Holes)

o Bathroom Lever Set - (With Turn & Emergency Release)

 $\circ$  Short Plate - Lever Latch Set - (Plain Plates)

#### **Products in this set**

| × | 48684.1 - Sophia Lever Door Handles On A Standard Keyway Backplate - Matt Bronze (Lacquered) -<br>Pair |
|---|--------------------------------------------------------------------------------------------------------|
| × | 48684.2 - Sophia Lever Door Handles On A Plain Latch Backplate - Matt Bronze (Lacquered) - Pair        |
| × | 48684.3 - Sophia Lever Door Handles On A Bathroom Lock Backplate - Matt Bronze (Lacquered) - Pair      |
| × | 48684.4 - Sophia Lever Door Handles On A Euro Profile Backplate - Matt Bronze (Lacquered) - Pair       |
| × | 48684.5 - Sophia Lever Door Handles On A Short Plain Latch Backplate - Matt Bronze (Lacquered) - Pair  |
| × | 48684.6 - Sophia Lever Door Handles On A Short Privacy Backplate - Matt Bronze (Lacquered) - Pair      |