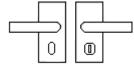

## **Plate Styles Available**

Lever Latch Set - (Plain Plates)

o Lever Lock Set - (Plates With Key Holes)

o Bathroom Lever Set - (With Turn & Emergency Release)

 $\circ$  Short Plate - Lever Latch Set - (Plain Plates)

#### **Products in this set**

| × | 48684.1 - Sophia Lever Door Handles On A Standard Keyway Backplate - Matt Bronze (Lacquered) -<br>Pair |
|---|--------------------------------------------------------------------------------------------------------|
| × | 48684.2 - Sophia Lever Door Handles On A Plain Latch Backplate - Matt Bronze (Lacquered) - Pair        |
| × | 48684.3 - Sophia Lever Door Handles On A Bathroom Lock Backplate - Matt Bronze (Lacquered) - Pair      |
| × | 48684.4 - Sophia Lever Door Handles On A Euro Profile Backplate - Matt Bronze (Lacquered) - Pair       |
| × | 48684.5 - Sophia Lever Door Handles On A Short Plain Latch Backplate - Matt Bronze (Lacquered) - Pair  |
| × | 48684.6 - Sophia Lever Door Handles On A Short Privacy Backplate - Matt Bronze (Lacquered) - Pair      |