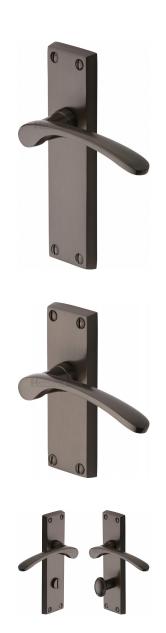

#### **Product Images**

## **Plate Styles Available**

Lever Latch Set - (Plain Plates)

o Lever Lock Set - (Plates With Key Holes)

o Bathroom Lever Set - (With Turn & Emergency Release)

 $\circ$  Short Plate - Lever Latch Set - (Plain Plates)