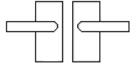

## **Plate Styles Available**

Lever Latch Set - (Plain Plates)

o Lever Lock Set - (Plates With Key Holes)

o Bathroom Lever Set - (With Turn & Emergency Release)

 $\circ$  Short Plate - Lever Latch Set - (Plain Plates)

#### **Products in this set**

| × | 48684.1 - Sophia Lever Door Handles On A Standard Keyway Backplate - Matt Bronze (Lacquered) -<br>Pair |
|---|--------------------------------------------------------------------------------------------------------|
| × | 48684.2 - Sophia Lever Door Handles On A Plain Latch Backplate - Matt Bronze (Lacquered) - Pair        |
| × | 48684.3 - Sophia Lever Door Handles On A Bathroom Lock Backplate - Matt Bronze (Lacquered) - Pair      |
| × | 48684.4 - Sophia Lever Door Handles On A Euro Profile Backplate - Matt Bronze (Lacquered) - Pair       |
| × | 48684.5 - Sophia Lever Door Handles On A Short Plain Latch Backplate - Matt Bronze (Lacquered) - Pair  |
| × | 48684.6 - Sophia Lever Door Handles On A Short Privacy Backplate - Matt Bronze (Lacquered) - Pair      |