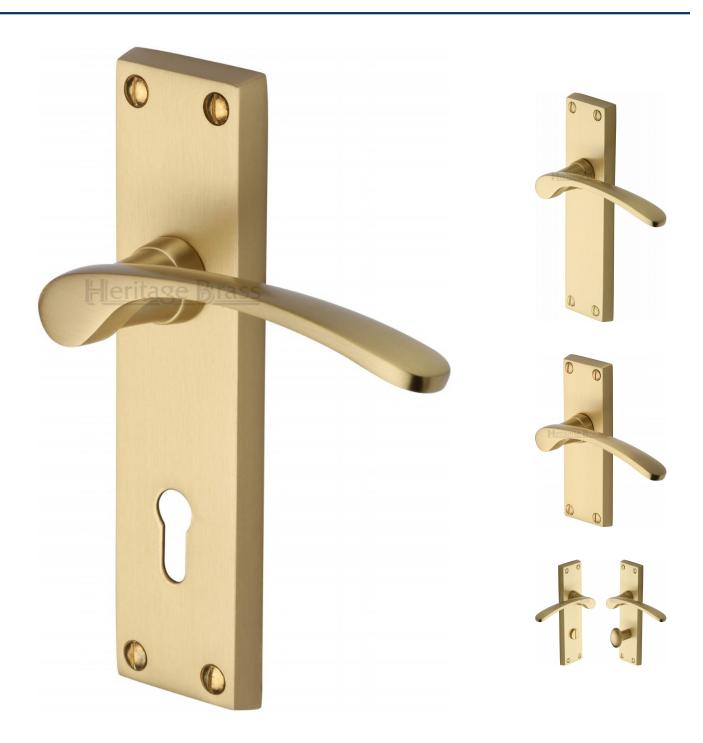

#### **Product Images**

## **Plate Styles Available**

Lever Latch Set - (Plain Plates)

Lever Lock Set - (Plates With Key Holes)

o Bathroom Lever Set - (With Turn & Emergency Release)

 $\circ$  Short Plate - Lever Latch Set - (Plain Plates)

### **Finish Details**

o Satin Brass