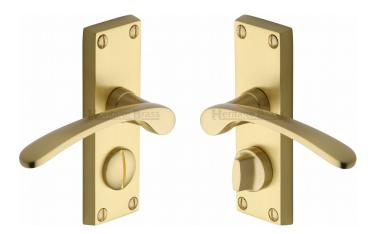

#### **Product Images**

o Privacy Lever Set - (Budget Thumbturn Option)

### **Finish Details**

o Satin Brass