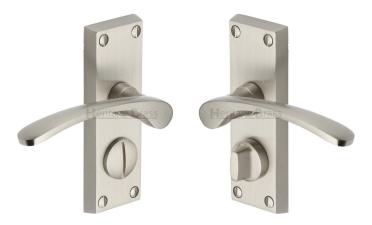

# **Plate Styles Available**

o Lever Lock Set - (Plates With Key Holes)

 $\circ~$  Bathroom Lever Set - (With Turn & Emergency Release)

o Short Plate - Lever Latch Set - (Plain Plates)

o Privacy Lever Set - (Budget Thumbturn Option)

## **Operation**

 $\circ~$  Both levers are sprung to ensure the lever always returns to its starting position