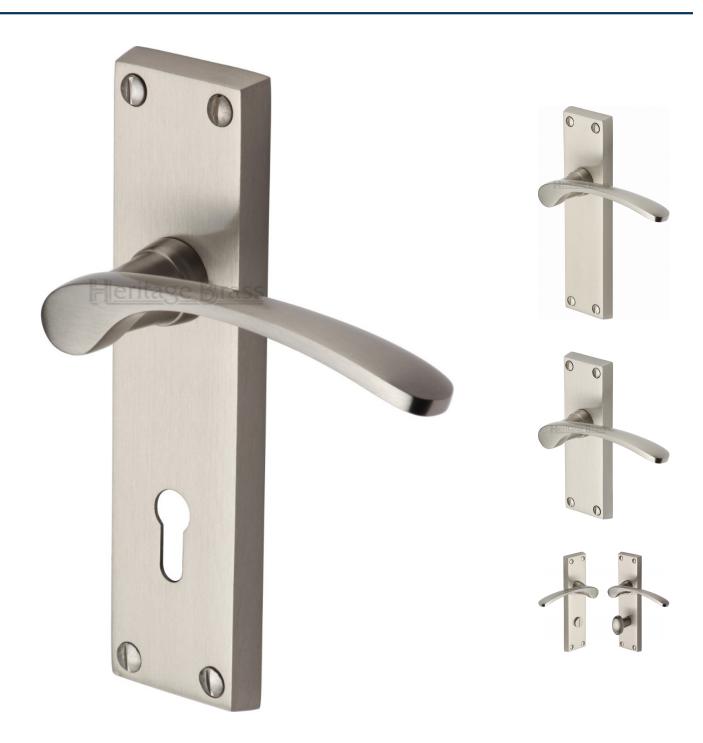

### Sophia Lever Door Handles On A Backplate - Satin Nickel

#### **Product Images**

# **Plate Styles Available**

o Lever Lock Set - (Plates With Key Holes)

 $\circ~$  Bathroom Lever Set - (With Turn & Emergency Release)

o Short Plate - Lever Latch Set - (Plain Plates)

o Privacy Lever Set - (Budget Thumbturn Option)

### **Back Plate Size**

- o 155mm x 40mm
- o 119mm x 40mm