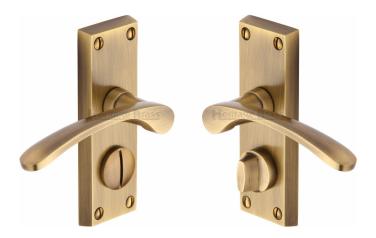

# **Plate Styles Available**

o Lever Lock Set - (Plates With Key Holes)

 $\circ~$  Bathroom Lever Set - (With Turn & Emergency Release)

o Short Plate - Lever Latch Set - (Plain Plates)

o Privacy Lever Set - (Budget Thumbturn Option)