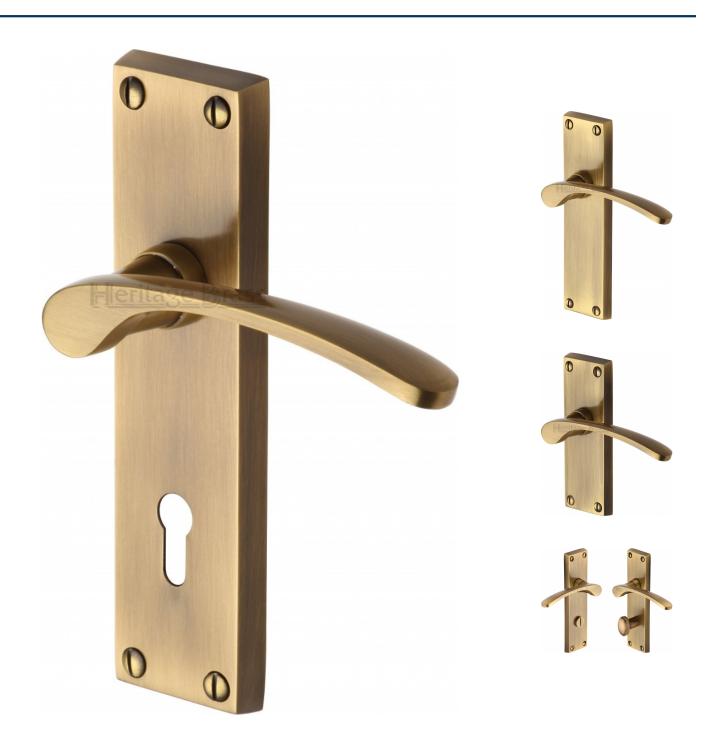

#### **Product Images**

#### **Description**

- Available in various plate designs including latch set for non locking doors, lock set for key locking doors, bathroom set that locks via a thumbturn and can be released in an emergency via a coin release on the outside handle, and a euro profile set for use with euro profile cylinders.
- $\circ~$  Two different styles of short plates are avaiable for non locking doors and a short privicy sets.

# **Plate Styles Available**

o Lever Lock Set - (Plates With Key Holes)

 $\circ~$  Bathroom Lever Set - (With Turn & Emergency Release)

o Short Plate - Lever Latch Set - (Plain Plates)

o Privacy Lever Set - (Budget Thumbturn Option)