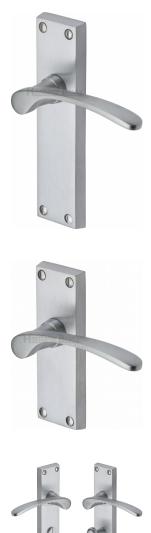

# **Plate Styles Available**

o Lever Lock Set - (Plates With Key Holes)

o Bathroom Lever Set - (With Turn & Emergency Release)

o Short Plate - Lever Latch Set - (Plain Plates)

o Privacy Lever Set - (Budget Thumbturn Option)

### **Back Plate Size**

- o 155mm x 40mm
- o 119mm x 40mm