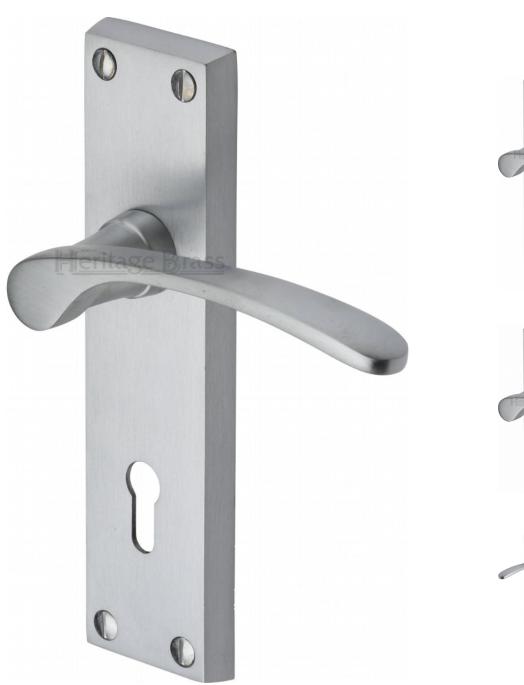

### Sophia Lever Door Handles On A Backplate - Satin Chrome

#### **Description**

- Available in various plate designs including latch set for non locking doors, lock set for key locking doors, bathroom set that locks via a thumbturn and can be released in an emergency via a coin release on the outside handle, and a euro profile set for use with euro profile cylinders.
- $\circ~$  Two different styles of short plates are avaiable for non locking doors and a short privicy sets.

# **Plate Styles Available**

o Lever Lock Set - (Plates With Key Holes)

o Bathroom Lever Set - (With Turn & Emergency Release)

o Short Plate - Lever Latch Set - (Plain Plates)

o Privacy Lever Set - (Budget Thumbturn Option)

### **Back Plate Size**

- o 155mm x 40mm
- o 119mm x 40mm