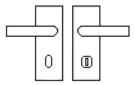

# **Plate Styles Available**

o Lever Lock Set - (Plates With Key Holes)

o Bathroom Lever Set - (With Turn & Emergency Release)

o Short Plate - Lever Latch Set - (Plain Plates)

o Privacy Lever Set - (Budget Thumbturn Option)