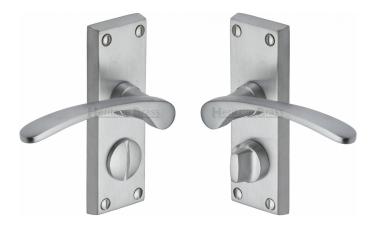

# **Plate Styles Available**

o Lever Lock Set - (Plates With Key Holes)

o Bathroom Lever Set - (With Turn & Emergency Release)

o Short Plate - Lever Latch Set - (Plain Plates)

o Privacy Lever Set - (Budget Thumbturn Option)