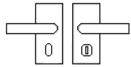

# **Plate Styles Available**

o Lever Lock Set - (Plates With Key Holes)

o Bathroom Lever Set - (With Turn & Emergency Release)

o Short Plate - Lever Latch Set - (Plain Plates)

o Privacy Lever Set - (Budget Thumbturn Option)