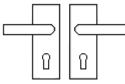

# **Plate Styles Available**

o Lever Lock Set - (Plates With Key Holes)

o Bathroom Lever Set - (With Turn & Emergency Release)

o Short Plate - Lever Latch Set - (Plain Plates)

o Privacy Lever Set - (Budget Thumbturn Option)

### **Back Plate Size**

- o 155mm x 40mm
- o 119mm x 40mm