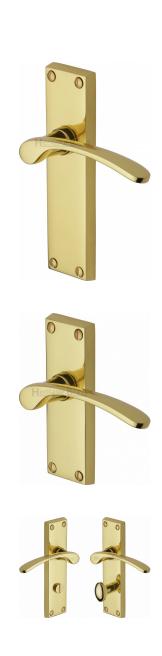

#### **Description**

- Available in various plate designs including latch set for non locking doors, lock set for key locking doors, bathroom set that locks via a thumbturn and can be released in an emergency via a coin release on the outside handle, and a euro profile set for use with euro profile cylinders.
- $\circ~$  Two different styles of short plates are avaiable for non locking doors and a short privicy sets.

# **Plate Styles Available**

o Lever Lock Set - (Plates With Key Holes)

o Bathroom Lever Set - (With Turn & Emergency Release)

o Short Plate - Lever Latch Set - (Plain Plates)

o Privacy Lever Set - (Budget Thumbturn Option)