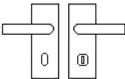

# **Plate Styles Available**

o Lever Lock Set - (Plates With Key Holes)

o Bathroom Lever Set - (With Turn & Emergency Release)

o Short Plate - Lever Latch Set - (Plain Plates)

o Privacy Lever Set - (Budget Thumbturn Option)