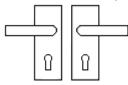

# **Plate Styles Available**

o Lever Lock Set - (Plates With Key Holes)

o Bathroom Lever Set - (With Turn & Emergency Release)

o Short Plate - Lever Latch Set - (Plain Plates)

o Privacy Lever Set - (Budget Thumbturn Option)