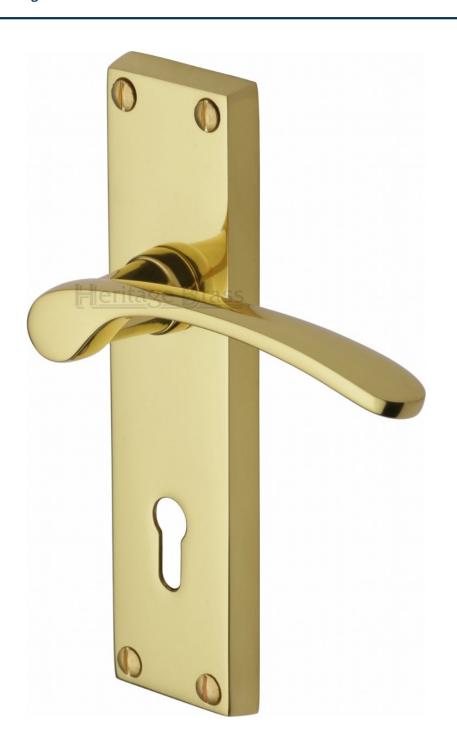

### Sophia Lever Door Handles On A Backplate - Polished Brass (Lacquered)

## **Finish Details**

Polished Brass

### **Back Plate Size**

- o 155mm x 40mm
- o 119mm x 40mm