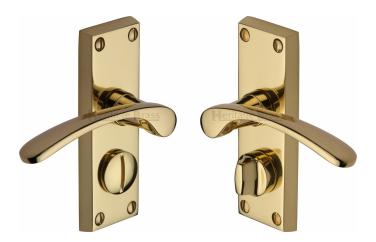

# **Plate Styles Available**

o Lever Lock Set - (Plates With Key Holes)

o Bathroom Lever Set - (With Turn & Emergency Release)

o Short Plate - Lever Latch Set - (Plain Plates)

o Privacy Lever Set - (Budget Thumbturn Option)