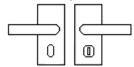

# **Plate Styles Available**

o Lever Lock Set - (Plates With Key Holes)

o Bathroom Lever Set - (With Turn & Emergency Release)

o Short Plate - Lever Latch Set - (Plain Plates)

o Privacy Lever Set - (Budget Thumbturn Option)