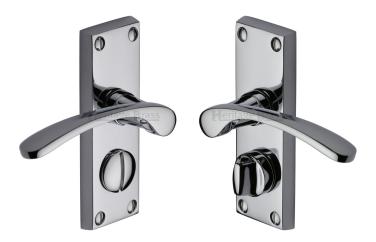

# **Plate Styles Available**

o Lever Lock Set - (Plates With Key Holes)

o Bathroom Lever Set - (With Turn & Emergency Release)

o Short Plate - Lever Latch Set - (Plain Plates)

o Privacy Lever Set - (Budget Thumbturn Option)

## **Operation**

 $\circ~$  Both levers are sprung to ensure the lever always returns to its starting position