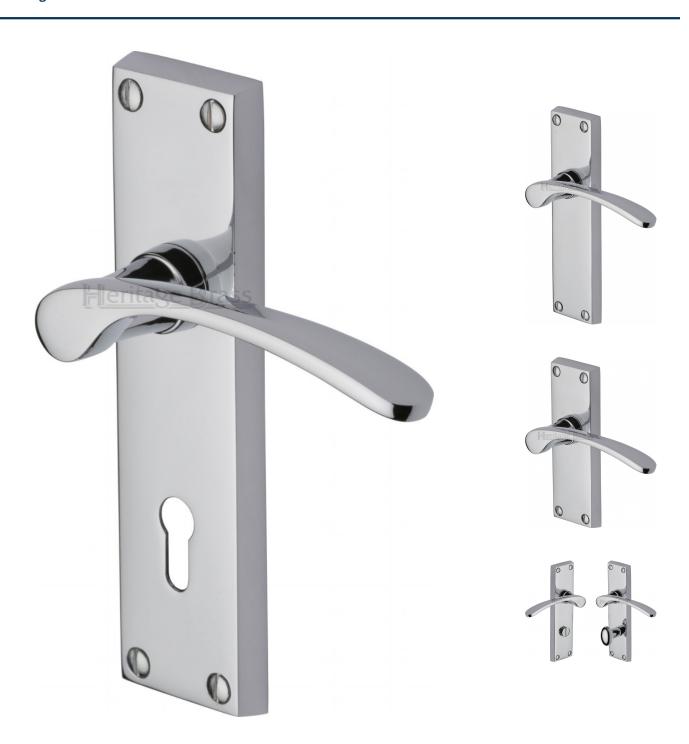

#### **Product Images**

# **Plate Styles Available**

o Lever Lock Set - (Plates With Key Holes)

o Bathroom Lever Set - (With Turn & Emergency Release)

o Short Plate - Lever Latch Set - (Plain Plates)

o Privacy Lever Set - (Budget Thumbturn Option)

#### **Products in this set**

| × | 48690.1 - Sophia Lever Door Handles On A Standard Keyway Backplate - Polished Chrome - Pair   |
|---|-----------------------------------------------------------------------------------------------|
| × | 48690.2 - Sophia Lever Door Handles On A Plain Latch Backplate - Polished Chrome - Pair       |
| × | 48690.3 - Sophia Lever Door Handles On A Bathroom Lock Backplate - Polished Chrome - Pair     |
| × | 48690.4 - Sophia Lever Door Handles On A Euro Profile Backplate - Polished Chrome - Pair      |
| × | 48670.5 - Bedford Lever Door Handles On A Oval Profile Backplate - Polished Chrome - Pair     |
| × | 48690.5 - Sophia Lever Door Handles On A Short Plain Latch Backplate - Polished Chrome - Pair |
| × | 48690.6 - Sophia Lever Door Handles On A Short Privacy Backplate - Polished Chrome - Pair     |