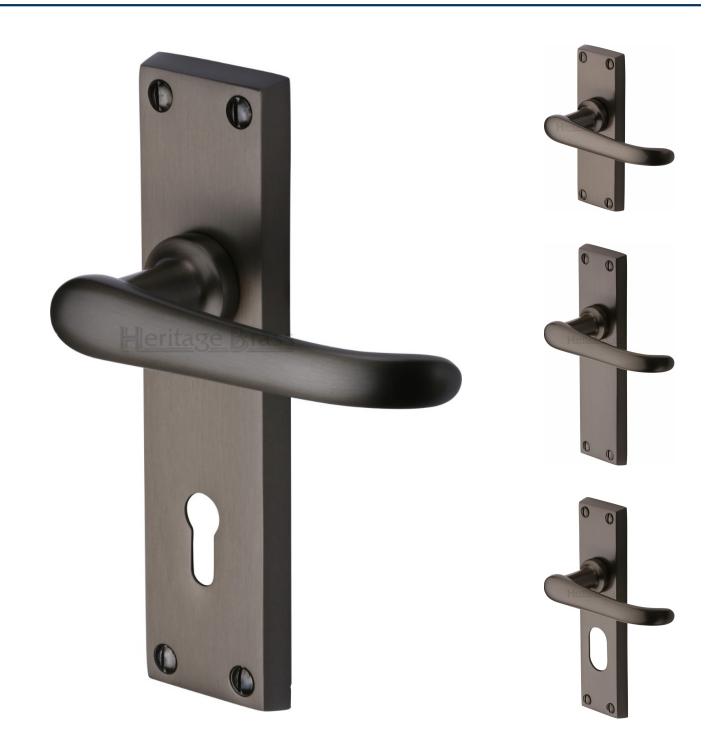

#### **Product Images**

#### Description

- Available in various plate designs including latch set for non locking doors, lock set for key locking doors, bathroom set that locks via a thumbturn and can be released in an emergency via a coin release on the outside handle, euro profile set for use with euro profile cylinders, and oval profile set for use with oval profile cylinders.
- $\circ\;$  Two different styles of short plates are avaiable for non locking doors and a short privicy sets.

### **Back Plate Size**

- 155mm x 40mm
- 119mm x 40mm