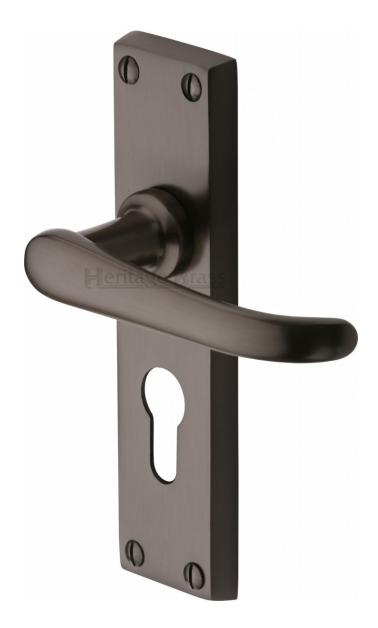

#### **Product Images**

#### Description

- Available in various plate designs including latch set for non locking doors, lock set for key locking doors, bathroom set that locks via a thumbturn and can be released in an emergency via a coin release on the outside handle, euro profile set for use with euro profile cylinders, and oval profile set for use with oval profile cylinders.
- $\circ\;$  Two different styles of short plates are avaiable for non locking doors and a short privicy sets.

### **Back Plate Size**

- 155mm x 40mm
- 119mm x 40mm