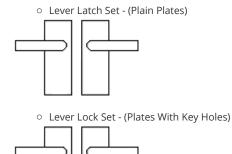

## **Plate Styles Available**

Ĥ

Û

• Bathroom Lever Set - (With Turn & Emergency Release)

Short Plate - Lever Latch Set - (Plain Plates)

• Privacy Lever Set - (Budget Thumbturn Option)