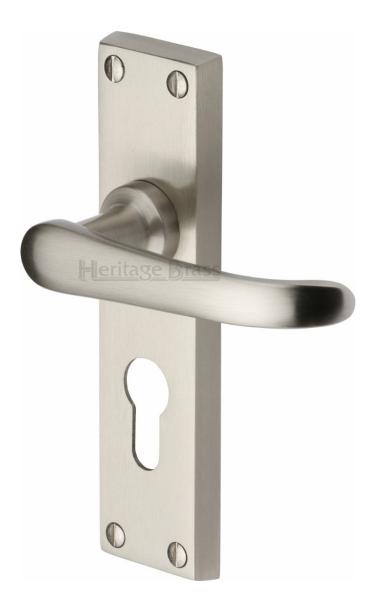

#### **Product Images**

#### Description

- Available in various plate designs including latch set for non locking doors, lock set for key locking doors, bathroom set that locks via a thumbturn and can be released in an emergency via a coin release on the outside handle, euro profile set for use with euro profile cylinders, and oval profile set for use with oval profile cylinders.
- Two different styles of short plates are avaiable for non locking doors and a short privicy sets.

#### Products in this set

| × | 48693.1 - Windsor Lever Door Handles On A Standard Keyway Backplate - Satin Nickel - Pair   |
|---|---------------------------------------------------------------------------------------------|
| × | 48693.2 - Windsor Lever Door Handles On A Plain Latch Backplate - Satin Nickel - Pair       |
| × | 48693.3 - Windsor Lever Door Handles On A Bathroom Lock Backplate - Satin Nickel - Pair     |
| × | 48693.4 - Windsor Lever Door Handles On A Euro Profile Backplate - Satin Nickel - Pair      |
| × | 48693.5 - Windsor Lever Door Handles On A Oval Profile Backplate - Satin Nickel - Pair      |
| × | 48693.6 - Windsor Lever Door Handles On A Short Plain Latch Backplate - Satin Nickel - Pair |
| × | 48693.7 - Windsor Lever Door Handles On A Short Privacy Backplate - Satin Nickel - Pair     |