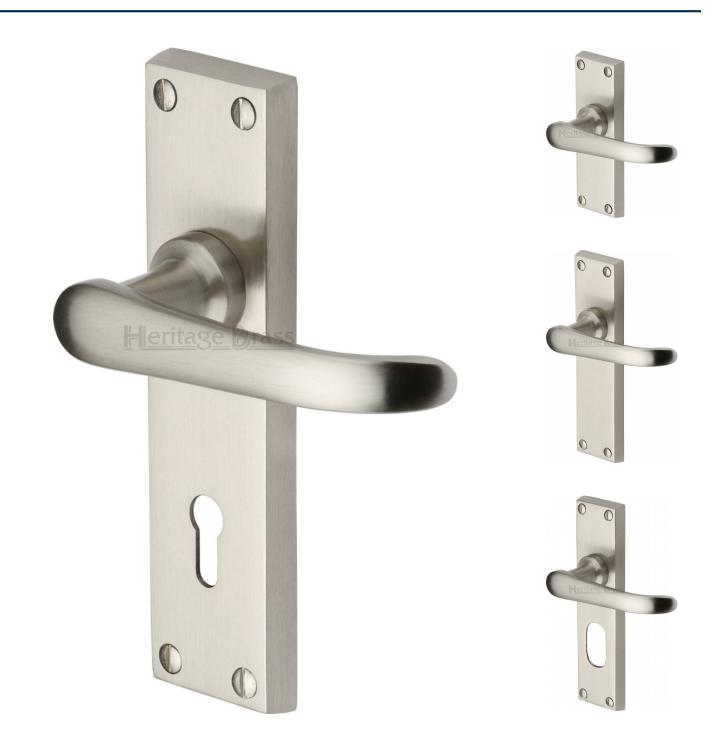

#### **Product Images**

#### Description

- Available in various plate designs including latch set for non locking doors, lock set for key locking doors, bathroom set that locks via a thumbturn and can be released in an emergency via a coin release on the outside handle, euro profile set for use with euro profile cylinders, and oval profile set for use with oval profile cylinders.
- Two different styles of short plates are avaiable for non locking doors and a short privicy sets.

## **Plate Styles Available**

• Lever Latch Set - (Plain Plates)

• Lever Lock Set - (Plates With Key Holes)

• Bathroom Lever Set - (With Turn & Emergency Release)

• Short Plate - Lever Latch Set - (Plain Plates)

#### Products in this set

| × | 48693.1 - Windsor Lever Door Handles On A Standard Keyway Backplate - Satin Nickel - Pair   |
|---|---------------------------------------------------------------------------------------------|
| × | 48693.2 - Windsor Lever Door Handles On A Plain Latch Backplate - Satin Nickel - Pair       |
| × | 48693.3 - Windsor Lever Door Handles On A Bathroom Lock Backplate - Satin Nickel - Pair     |
| × | 48693.4 - Windsor Lever Door Handles On A Euro Profile Backplate - Satin Nickel - Pair      |
| × | 48693.5 - Windsor Lever Door Handles On A Oval Profile Backplate - Satin Nickel - Pair      |
| × | 48693.6 - Windsor Lever Door Handles On A Short Plain Latch Backplate - Satin Nickel - Pair |
| × | 48693.7 - Windsor Lever Door Handles On A Short Privacy Backplate - Satin Nickel - Pair     |