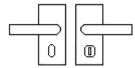

#### Description

- Available in various plate designs including latch set for non locking doors, lock set for key locking doors, bathroom set that locks via a thumbturn and can be released in an emergency via a coin release on the outside handle, euro profile set for use with euro profile cylinders, and oval profile set for use with oval profile cylinders.
- Two different styles of short plates are avaiable for non locking doors and a short privicy sets.

## **Plate Styles Available**

• Lever Latch Set - (Plain Plates)

• Lever Lock Set - (Plates With Key Holes)

• Bathroom Lever Set - (With Turn & Emergency Release)

• Short Plate - Lever Latch Set - (Plain Plates)

• Privacy Lever Set - (Budget Thumbturn Option)