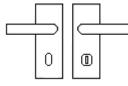

#### Description

- Available in various plate designs including latch set for non locking doors, lock set for key locking doors, bathroom set that locks via a thumbturn and can be released in an emergency via a coin release on the outside handle, euro profile set for use with euro profile cylinders, and oval profile set for use with oval profile cylinders.
- Two different styles of short plates are avaiable for non locking doors and a short privicy sets.

## **Plate Styles Available**

• Lever Latch Set - (Plain Plates)

• Lever Lock Set - (Plates With Key Holes)

• Bathroom Lever Set - (With Turn & Emergency Release)

• Short Plate - Lever Latch Set - (Plain Plates)