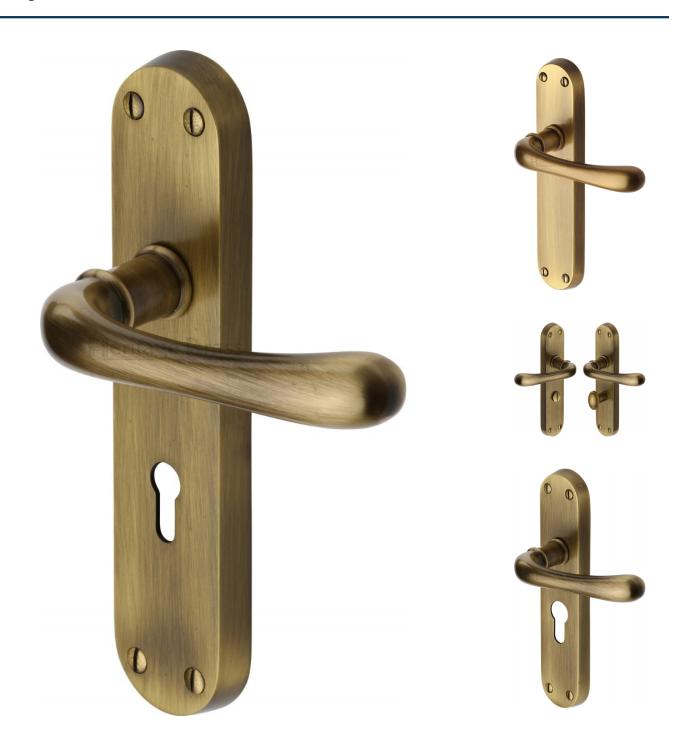

#### **Product Images**

Available in various plate designs including latch set for non locking doors, lock set for key locking doors, bathroom set that locks via a
thumbturn and can be released in an emergency via a coin release on the outside handle, and a euro profile set for use with euro
profile cylinders.

# **Plate Styles Available**

o Lever Latch Set - (Plain Plates)

o Lever Lock Set - (Plates With Key Holes)

o Bathroom Lever Set - (With Turn & Emergency Release)

o Euro Profile Lever Set - (For Use With Euro Cylinders)