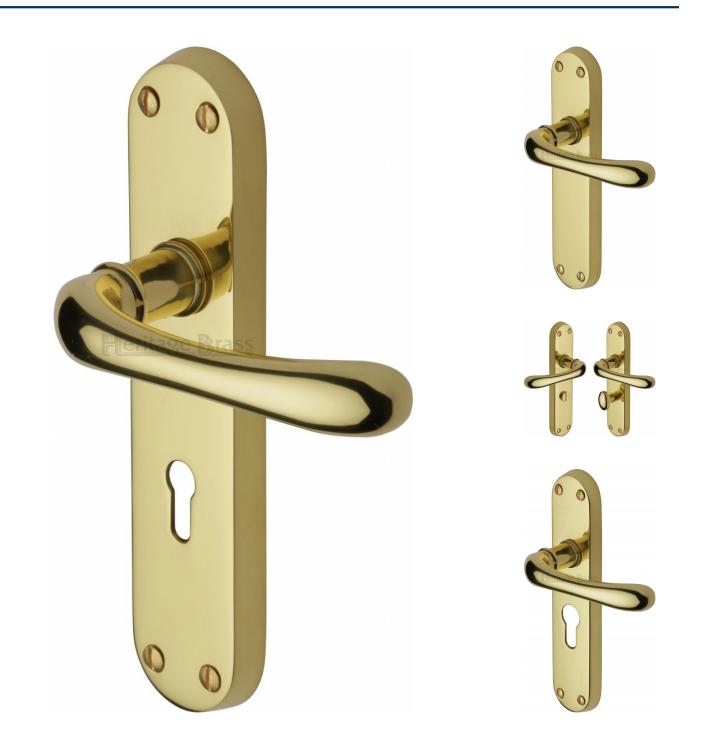

#### **Product Images**

 Available in various plate designs including latch set for non locking doors, lock set for key locking doors, bathroom set that locks via a thumbturn and can be released in an emergency via a coin release on the outside handle, and a euro profile set for use with euro profile cylinders.

## **Plate Styles Available**

• Lever Latch Set - (Plain Plates)

Lever Lock Set - (Plates With Key Holes)

Bathroom Lever Set - (With Turn & Emergency Release)

• Euro Profile Lever Set - (For Use With Euro Cylinders)