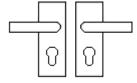

#### **Product Images**

Available in various plate designs including latch set for non locking doors, lock set for key locking doors, bathroom set that locks via a
thumbturn and can be released in an emergency via a coin release on the outside handle, and a euro profile set for use with euro
profile cylinders.

# **Plate Styles Available**

o Lever Latch Set - (Plain Plates)

o Lever Lock Set - (Plates With Key Holes)

o Bathroom Lever Set - (With Turn & Emergency Release)

 $\circ~$  Euro Profile Lever Set - (For Use With Euro Cylinders)