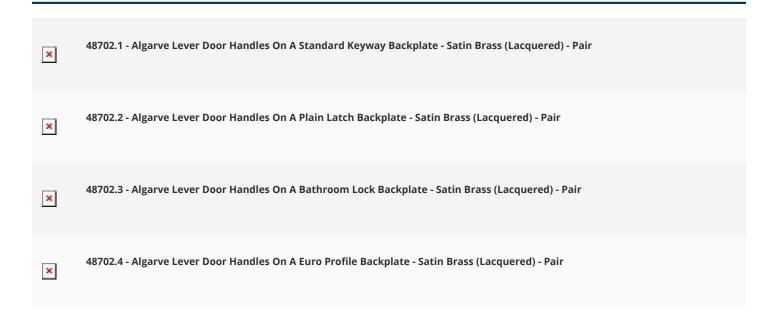

tyles Available**



o Lever Latch Set - (Plain Plates)



o Lever Lock Set - (Plates With Key Holes)



o Bathroom Lever Set - (With Turn & Emergency Release)



 $\circ~$  Euro Profile Lever Set - (For Use With Euro Cylinders)

#### **Finish Details**

o Satin Brass

## **Operation**

 $\circ~$  Both levers are sprung to ensure the lever always returns to its starting position

### **Back Plate Size**

o 181mm x 42mm

## **Spindle Size**

o 8mm x 8mm square - UK Standard

### **Fixings**

o Comes supplied with matching wood screws and spindle

## **Usage**

- o Suitable for domestic or light commercial use
- $\circ\;$  Suitable for internal or external use.

#### **Unit Of Sale**

- o Sold in pairs
- o (One pair consists of 1x left hand and 1x right hand)

#### **Products in this set**