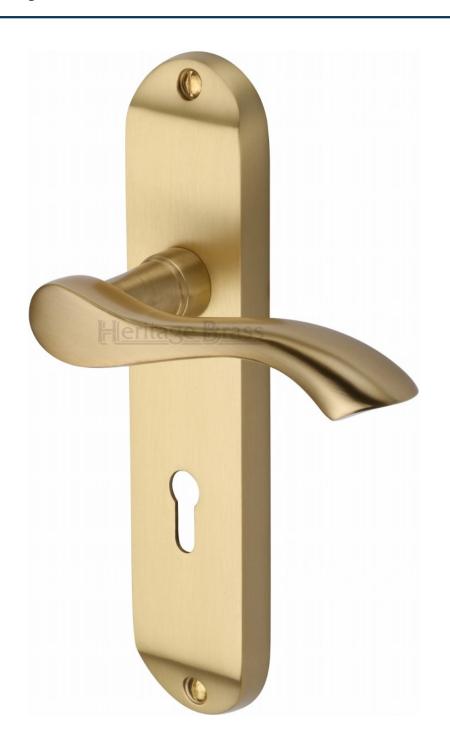

#### Algarve Lever Door Handles On A Backplate - Satin Brass (Lacquered)

# **Plate Styles Available**

o Lever Latch Set - (Plain Plates)

o Lever Lock Set - (Plates With Key Holes)

o Bathroom Lever Set - (With Turn & Emergency Release)

 $\circ~$  Euro Profile Lever Set - (For Use With Euro Cylinders)

#### **Finish Details**

o Satin Brass

### **Back Plate Size**

o 181mm x 42mm