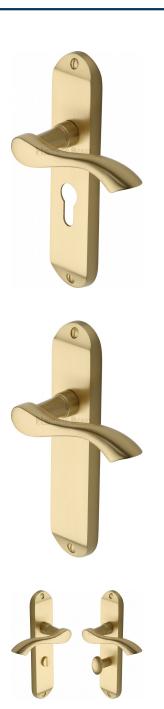

#### **Product Images**

Available in various plate designs including latch set for non locking doors, lock set for key locking doors, bathroom set that locks via a
thumbturn and can be released in an emergency via a coin release on the outside handle, and a euro profile set for use with euro
profile cylinders.

# **Plate Styles Available**

o Lever Latch Set - (Plain Plates)

o Lever Lock Set - (Plates With Key Holes)

o Bathroom Lever Set - (With Turn & Emergency Release)

 $\circ~$  Euro Profile Lever Set - (For Use With Euro Cylinders)