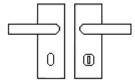

#### **Product Images**

Available in various plate designs including latch set for non locking doors, lock set for key locking doors, bathroom set that locks via a
thumbturn and can be released in an emergency via a coin release on the outside handle, and a euro profile set for use with euro
profile cylinders.

# **Plate Styles Available**

o Lever Latch Set - (Plain Plates)

o Lever Lock Set - (Plates With Key Holes)

o Bathroom Lever Set - (With Turn & Emergency Release)

 $\circ~$  Euro Profile Lever Set - (For Use With Euro Cylinders)