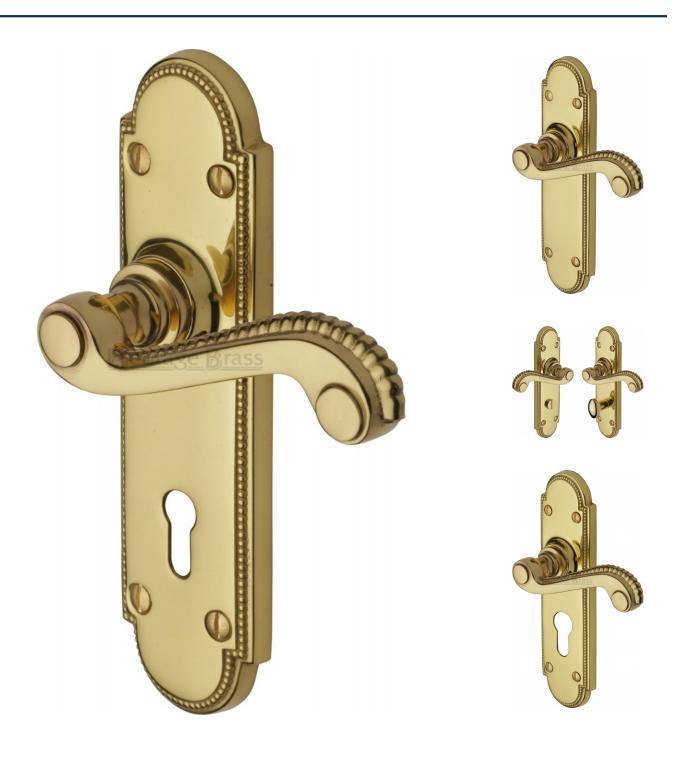

#### **Product Images**

Available in various plate designs including latch set for non locking doors, lock set for key locking doors, bathroom set that locks via a
thumbturn and can be released in an emergency via a coin release on the outside handle, and a euro profile set for use with euro
profile cylinders.

# **Plate Styles Available**

o Lever Latch Set - (Plain Plates)

o Lever Lock Set - (Plates With Key Holes)

o Bathroom Lever Set - (With Turn & Emergency Release)

 $\circ~$  Euro Profile Lever Set - (For Use With Euro Cylinders)

#### **Finish Details**

Polished Brass

### **Back Plate Size**

o 175mm x 47mm

# **Spindle Size**

o 8mm x 8mm square - UK Standard

## **Fixings**

o Comes supplied with matching wood screws and spindle