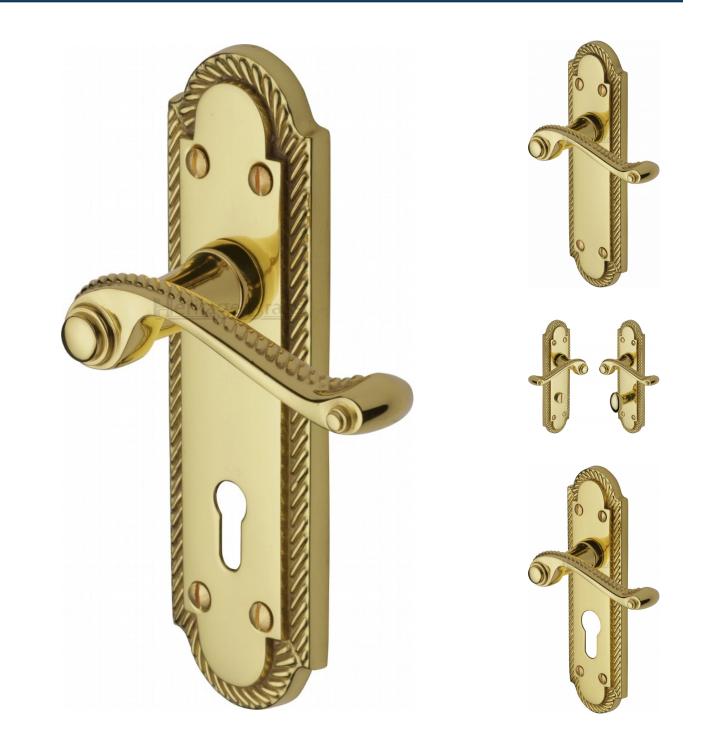

#### Gainsborough Lever Door Handles On A Backplate - Polished Brass (Lacquered)

#### **Product Images**

 Available in various plate designs including latch set for non locking doors, lock set for key locking doors, bathroom set that locks via a thumbturn and can be released in an emergency via a coin release on the outside handle, and a euro profile set for use with euro profile cylinders.

## **Plate Styles Available**

Lever Latch Set - (Plain Plates)

Lever Lock Set - (Plates With Key Holes)

Bathroom Lever Set - (With Turn & Emergency Release)

• Euro Profile Lever Set - (For Use With Euro Cylinders)