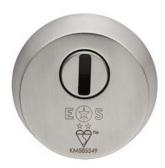

#### **Description**

- 2 Star euro profile security escutcheon set
- Approved by Secured by Design for use on external and security doors
- BS Kitemark KM585549 to TS007:2014 + A2:2018 2 star security
- Hardened steel keyway protection disc

# **Fixing**

- Bolt through fixing (external escutcheon can only be removed from the inside of the door)
- Supplied with 2 sets of SS fixing bolts to suit 44mm and 55mm doors