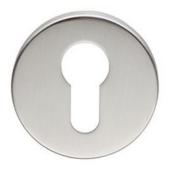

### 2 Star Euro Profile Security Escutcheon Set - For External & Security Doors - Satin Stainless Steel

#### **Description**

- 2 Star euro profile security escutcheon set
- Approved by Secured by Design for use on external and security doors
- BS Kitemark KM585549 to TS007:2014 + A2:2018 2 star security
- Hardened steel keyway protection disc

### **Finish**

• Satin stainless steel