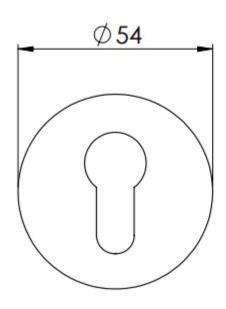

#### **Description**

- 2 Star euro profile security escutcheon set
- Approved by Secured by Design for use on external and security doors
- BS Kitemark KM585549 to TS007:2014 + A2:2018 2 star security
- Hardened steel keyway protection disc

### Size

- 54mm Diameter
- 18mm Projection (external)
- 8mm Projection (internal)