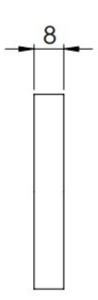

### Size

- 54mm Diameter
- 18mm Projection (external)
- 8mm Projection (internal)