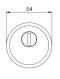

### Size

- 54mm Diameter
- 18mm Projection (external)
- 8mm Projection (internal)