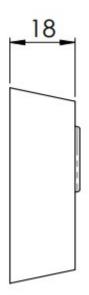

### Size

- 54mm Diameter
- 18mm Projection (external)
- 8mm Projection (internal)