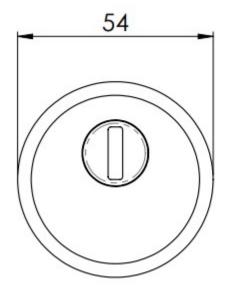

### Size

- 54mm Diameter
- 18mm Projection (external)
- 8mm Projection (internal)