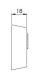

### Size

- 54mm Diameter
- 18mm Projection (external)
- 8mm Projection (internal)