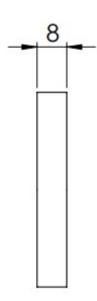

## Size

- 54mm Diameter
- 18mm Projection (external)
- 8mm Projection (internal)