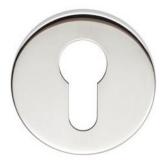

## 2 Star Euro Profile Security Escutcheon Set - For External & Security Doors - Polished Stainless Steel

### **Description**

- 2 Star euro profile security escutcheon set
- Approved by Secured by Design for use on external and security doors
- BS Kitemark KM585549 to TS007:2014 + A2:2018 2 star security
- Hardened steel keyway protection disc

# **Finish**

• Polished stainless steel