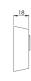

## Size

- 54mm Diameter
- 18mm Projection (external)
- 8mm Projection (internal)