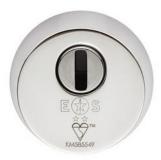

### **Description**

- 2 Star euro profile security escutcheon set
- Approved by Secured by Design for use on external and security doors
- BS Kitemark KM585549 to TS007:2014 + A2:2018 2 star security
- Hardened steel keyway protection disc