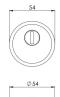

## Size

- 54mm Diameter
- 18mm Projection (external)
- 8mm Projection (internal)