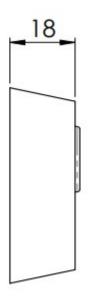

## Size

- 54mm Diameter
- 18mm Projection (external)
- 8mm Projection (internal)