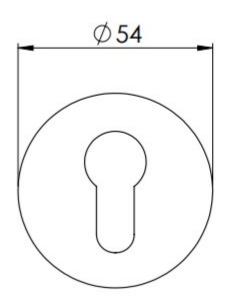

## Size

- 54mm Diameter
- 18mm Projection (external)
- 8mm Projection (internal)