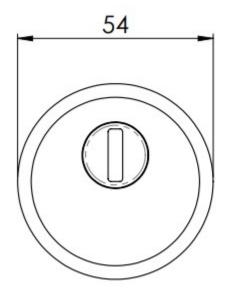

## Size

- 54mm Diameter
- 18mm Projection (external)
- 8mm Projection (internal)