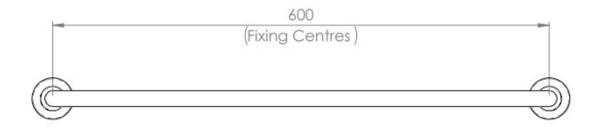

G Johns & Sons Ltd Unit D Westside Business Centre Flex Meadow Harlow, Essex CM19 5SR www.gjohns.co.uk 020 8360 7771 sales@gjohns.co.uk VAT No: GB232661872 Company No: 00384076

# Frosted Glass Shelf With Mitred Round Bar - Concealed Fix Roses - 650mm Overall (600mm Fixing Centres) - Satin Stainless Steel

### **Product Images**





#### **Description**

- A frosted glass shelf recessed into a mitred round bar secured onto two concealed fix roses
- Ideal for easy acccesible storage space

## **Finish**

- Satin stainless steel (grade 316)
- Frosted glass

## **Dimensions**





- 650mm Overall
- 600mm Fixing centres
- 127mm Projection

## **Unit Of Sale**

- Each
- Comes with fixing screws, wallplugs and concealed fixing plate

### **Products in this set**



48711.1 - Frosted Glass Shelf With Mitred Round Bar - Concealed Fix Roses - 650mm Overall (600mm Fixing Centres) - Satin Stainless Steel - Each