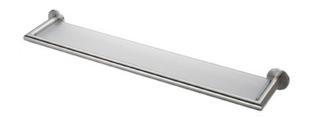

# Frosted Glass Shelf With Mitred Round Bar - Concealed Fix Roses - 650mm Overall (600mm Fixing Centres) - Satin Stainless Steel

#### **Description**

- A frosted glass shelf recessed into a mitred round bar secured onto two concealed fix roses
- Ideal for easy acccesible storage space

## **Finish**

- Satin stainless steel (grade 316)
- Frosted glass