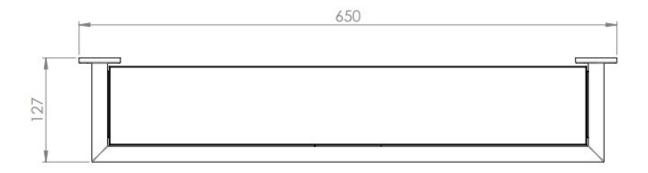

G Johns & Sons Ltd Unit D Westside Business Centre Flex Meadow Harlow, Essex CM19 5SR www.gjohns.co.uk 020 8360 7771 sales@gjohns.co.uk VAT No: GB232661872 Company No: 00384076

# Frosted Glass Shelf With Mitred Round Bar - Concealed Fix Roses - 650mm Overall (600mm Fixing Centres) - Satin Stainless Steel

### **Product Images**





#### **Description**

- A frosted glass shelf recessed into a mitred round bar secured onto two concealed fix roses
- Ideal for easy acccesible storage space

## **Finish**

- Satin stainless steel (grade 316)
- Frosted glass

## **Dimensions**





- 650mm Overall
- 600mm Fixing centres
- 127mm Projection

## **Unit Of Sale**

- Each
- Comes with fixing screws, wallplugs and concealed fixing plate

### **Products in this set**



48711.1 - Frosted Glass Shelf With Mitred Round Bar - Concealed Fix Roses - 650mm Overall (600mm Fixing Centres) - Satin Stainless Steel - Each