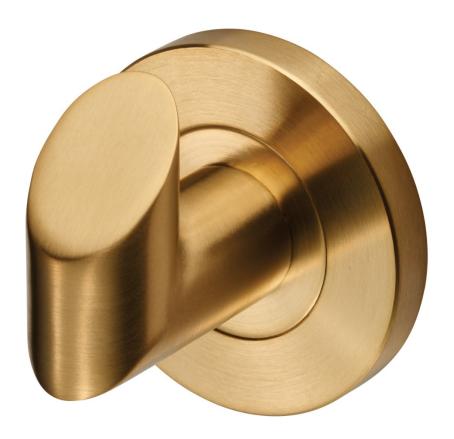

## Angled Face Robe Hook - Concealed Fix Roses - 52mm Diameter - Satin Brass PVD Plated

### **Description**

- A petite angled face robe hook on a concealed fix rose
- A contemporary modern range of stylish bathroom fittings

## **Finish**

• Satin brass (PVD)