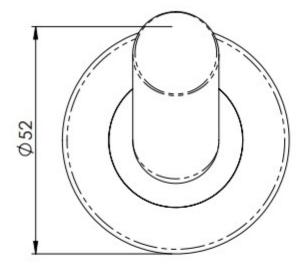

G Johns & Sons Ltd Unit D Westside Business Centre Flex Meadow Harlow, Essex CM19 5SR www.gjohns.co.uk 020 8360 7771 sales@gjohns.co.uk VAT No: GB232661872 Company No: 00384076

## Angled Face Robe Hook - Concealed Fix Roses - 52mm Diameter - Satin Brass PVD Plated

### **Product Images**







### **Description**

- A petite angled face robe hook on a concealed fix rose
- A contemporary modern range of stylish bathroom fittings

## **Finish**

• Satin brass (PVD)

# **Dimensions**





- 52mm Diameter
- 44mm Projection

# **Unit Of Sale**

- Each
- Comes with fixing screws, wallplugs and concealed fixing plate

### **Products in this set**



48712.1 - Angled Face Robe Hook - Concealed Fix Roses - 52mm Diameter - Satin Brass PVD Plated - Each