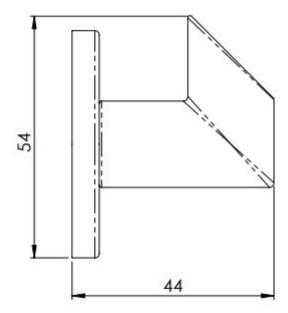

G Johns & Sons Ltd Unit D Westside Business Centre Flex Meadow Harlow, Essex CM19 5SR www.gjohns.co.uk 020 8360 7771 sales@gjohns.co.uk VAT No: GB232661872 Company No: 00384076

## Angled Face Robe Hook - Concealed Fix Roses - 52mm Diameter - Satin Brass PVD Plated

### **Product Images**







### **Description**

- A petite angled face robe hook on a concealed fix rose
- A contemporary modern range of stylish bathroom fittings

## **Finish**

• Satin brass (PVD)

# **Dimensions**





- 52mm Diameter
- 44mm Projection

# **Unit Of Sale**

- Each
- Comes with fixing screws, wallplugs and concealed fixing plate

### **Products in this set**



48712.1 - Angled Face Robe Hook - Concealed Fix Roses - 52mm Diameter - Satin Brass PVD Plated - Each