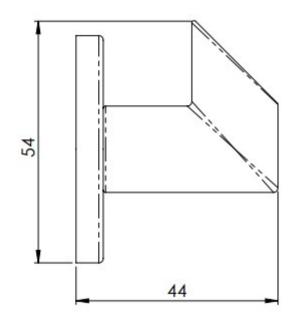

G Johns & Sons Ltd Unit D Westside Business Centre Flex Meadow Harlow, Essex CM19 5SR www.gjohns.co.uk 020 8360 7771 sales@gjohns.co.uk

### Angled Face Robe Hook - Concealed Fix Roses - 52mm Diameter - Satin Stainless Steel

#### **Product Images**





#### Description

- A petite angled face robe hook on a concealed fix rose
- A contemporary modern range of stylish bathroom fittings

## Finish

• Satin Stainless Steel

# Dimensions





- 52mm Diameter
- 44mm Projection

### **Unit Of Sale**

- Each
- Comes with fixing screws, wallplugs and concealed fixing plate

#### **Products in this set**

×

48715.1 - Angled Face Robe Hook - Concealed Fix Roses - 52mm Diameter - Satin Stainless Steel - Each