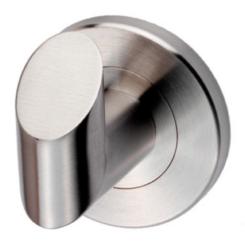

### Angled Face Robe Hook - Concealed Fix Roses - 52mm Diameter - Satin Stainless Steel

#### Description

- A petite angled face robe hook on a concealed fix rose
- A contemporary modern range of stylish bathroom fittings

## Finish

• Satin Stainless Steel