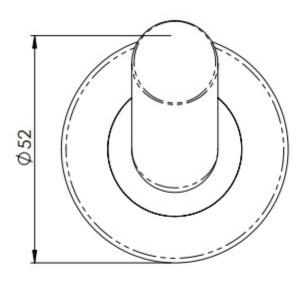

G Johns & Sons Ltd Unit D Westside Business Centre Flex Meadow Harlow, Essex CM19 5SR www.gjohns.co.uk 020 8360 7771 sales@gjohns.co.uk

### Angled Face Robe Hook - Concealed Fix Roses - 52mm Diameter - Satin Stainless Steel

#### **Product Images**





#### Description

- A petite angled face robe hook on a concealed fix rose
- A contemporary modern range of stylish bathroom fittings

## Finish

• Satin Stainless Steel

# Dimensions





- 52mm Diameter
- 44mm Projection

### **Unit Of Sale**

- Each
- Comes with fixing screws, wallplugs and concealed fixing plate

#### **Products in this set**

×

48715.1 - Angled Face Robe Hook - Concealed Fix Roses - 52mm Diameter - Satin Stainless Steel - Each