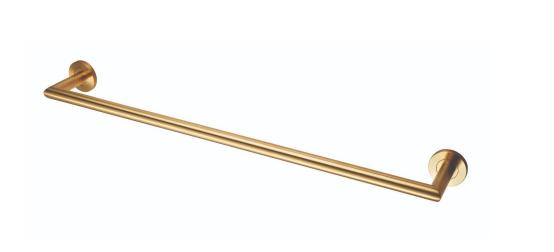

# Single Round Bar Mitred Towel Rail - Concealed Fix Roses - 655mm Overall (600mm Fixing Centres) - Satin Brass PVD Plated

#### **Description**

- A single round bar mitred towel rail secured onto two concealed fix roses
- $\bullet \ \ \ \ \text{A luxurious style evoking elegance and finesse, making a wonderful addition to grace any bathroom}$

### **Finish**

• Satin brass (PVD)