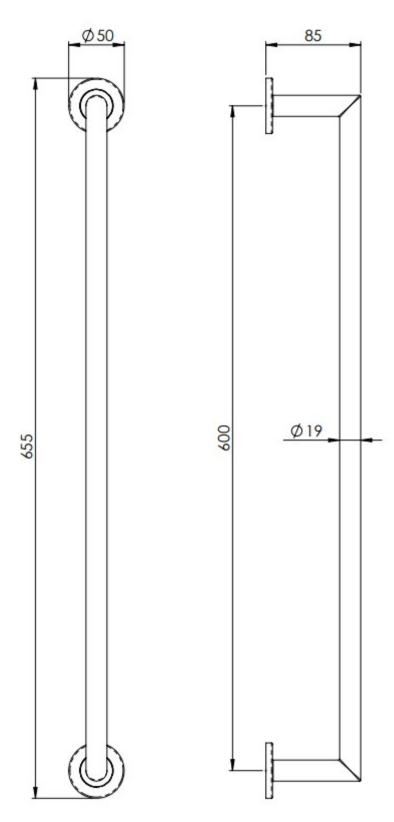

G Johns & Sons Ltd Unit D Westside Business Centre Flex Meadow Harlow, Essex CM19 5SR www.gjohns.co.uk 020 8360 7771 sales@gjohns.co.uk VAT No: GB232661872 Company No: 00384076

# Single Round Bar Mitred Towel Rail - Concealed Fix Roses - 655mm Overall (600mm Fixing Centres) - Satin Brass PVD Plated

#### **Product Images**





#### **Description**

- A single round bar mitred towel rail secured onto two concealed fix roses
- $\bullet \ \ \ \ \text{A luxurious style evoking elegance and finesse, making a wonderful addition to grace any bathroom}$

### **Finish**

• Satin brass (PVD)

## **Dimensions**



- 655mm Overall
- 600mm Fixing centres
- 85mm Projection

# **Unit Of Sale**

- Each
- Comes with fixing screws, wallplugs and concealed fixing plate



48716.1 - Single Round Bar Mitred Towel Rail - Concealed Fix Roses - 655mm Overall (600mm Fixing Centres) - Satin Brass PVD Plated