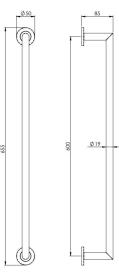

G Johns & Sons Ltd Unit D Westside Business Centre Flex Meadow Harlow, Essex CM19 5SR www.gjohns.co.uk 020 8360 7771 sales@gjohns.co.uk VAT No: GB232661872 Company No: 00384076

# Single Round Bar Mitred Towel Rail - Concealed Fix Roses - 655mm Overall (600mm Fixing Centres) - Satin Brass PVD Plated

#### **Product Images**





#### **Description**

- A single round bar mitred towel rail secured onto two concealed fix roses
- $\bullet \ \ \ \ \text{A luxurious style evoking elegance and finesse, making a wonderful addition to grace any bathroom}$

### **Finish**

• Satin brass (PVD)

## **Dimensions**



- 655mm Overall
- 600mm Fixing centres
- 85mm Projection

# **Unit Of Sale**

- Each
- Comes with fixing screws, wallplugs and concealed fixing plate



48716.1 - Single Round Bar Mitred Towel Rail - Concealed Fix Roses - 655mm Overall (600mm Fixing Centres) - Satin Brass PVD Plated