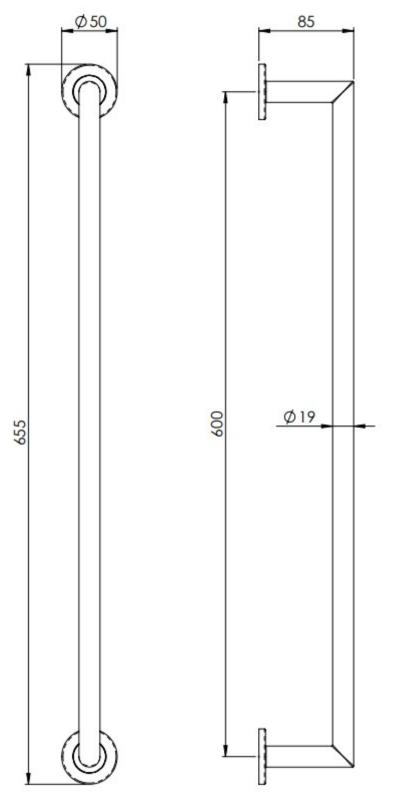

G Johns & Sons Ltd Unit D Westside Business Centre Flex Meadow Harlow, Essex CM19 5SR www.gjohns.co.uk 020 8360 7771 sales@gjohns.co.uk

### Single Round Bar Mitred Towel Rail - Concealed Fix Roses - 655mm Overall (600mm Fixing Centres) -Matt Black

### **Product Images**



#### Description

- A single round bar mitred towel rail secured onto two concealed fix roses
- A luxurious style evoking elegance and finesse, making a wonderful addition to grace any bathroom

## Finish

• Matt Black

# Dimensions



- 655mm Overall
- 600mm Fixing centres
- 85mm Projection

# **Unit Of Sale**

- Each
- Comes with fixing screws, wallplugs and concealed fixing plate

×

48717.1 - Single Round Bar Mitred Towel Rail - Concealed Fix Roses - 655mm Overall (600mm Fixing Centres) - Matt Black - Each