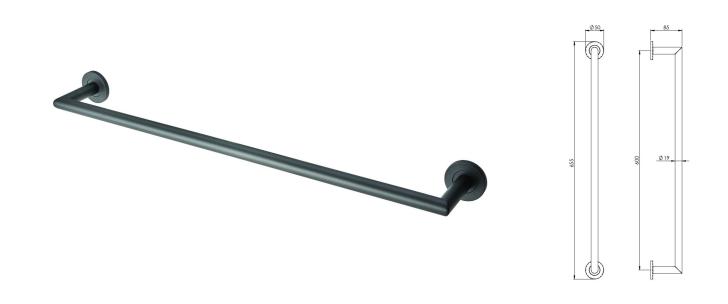

### Single Round Bar Mitred Towel Rail - Concealed Fix Roses - 655mm Overall (600mm Fixing Centres) -Matt Black

#### Description

- A single round bar mitred towel rail secured onto two concealed fix roses
- A luxurious style evoking elegance and finesse, making a wonderful addition to grace any bathroom

# Dimensions

- 655mm Overall
- 600mm Fixing centres
- 85mm Projection