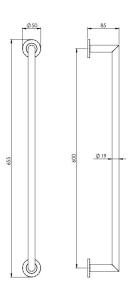

# **Dimensions**

# **Two Sizes Available**

#### 48718.2

- 655mm Overall
- 600mm Fixing centres
- 85mm Projection