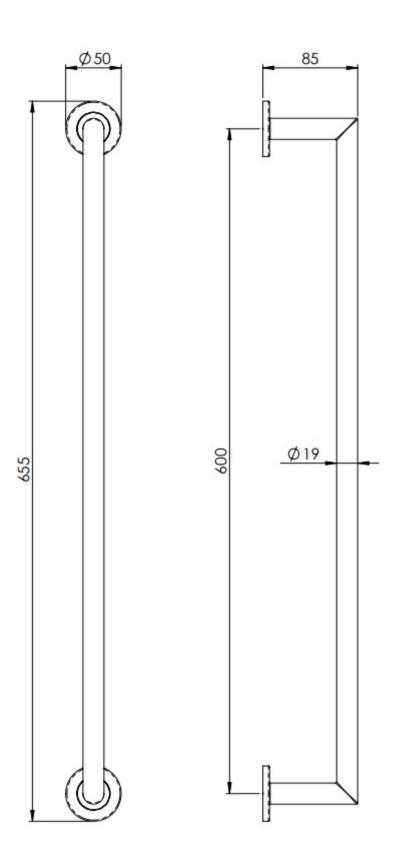

# **Dimensions**

# **Two Sizes Available**

#### 48718.2

- 655mm Overall
- 600mm Fixing centres
- 85mm Projection