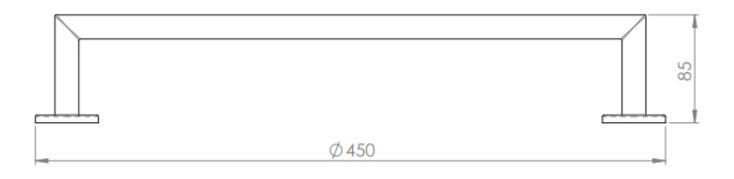

# **Dimensions**

#### 48718.1

- 450mm Overall
- 398mm Fixing centres
- 85mm Projection