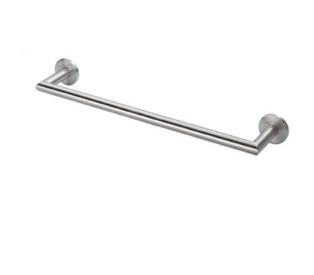

# Single Round Bar Mitred Towel Rail - Concealed Fix Roses - Available In Two Sizes - Satin Stainless Steel

### **Description**

- A single round bar mitred towel rail secured onto two concealed fix roses
- $\bullet \ \ \ \text{A luxurious style evoking elegance and finesse, making a wonderful addition to grace any bathroom}$

### **Finish**

• Satin Stainless Steel