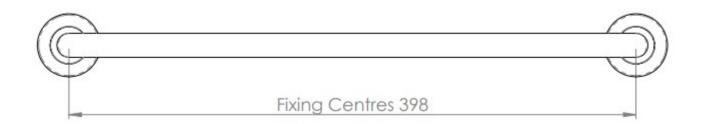

# **Dimensions**

#### 48718.1

- 450mm Overall
- 398mm Fixing centres
- 85mm Projection