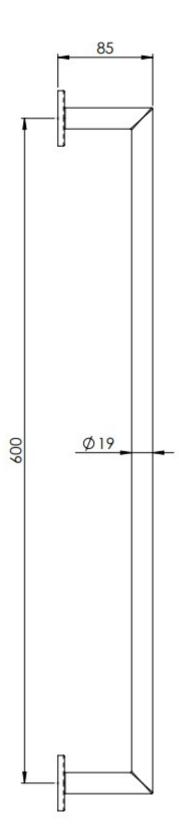

# **Dimensions**

## **Two Sizes Available**

#### 48719.2

- 655mm Overall
- 600mm Fixing centres
- 85mm Projection