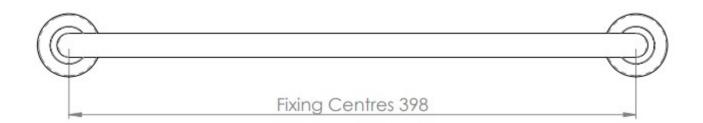

# **Dimensions**

## **Two Sizes Available**

#### 48719.1

- 450mm Overall
- 398mm Fixing centres
- 85mm Projection