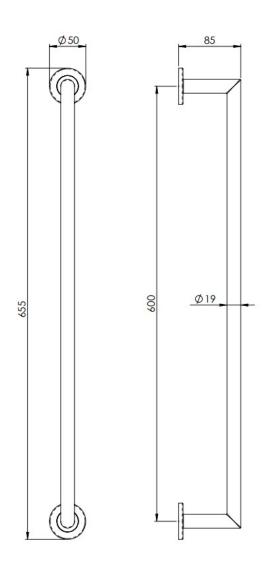

# **Dimensions**

## **Two Sizes Available**

#### 48719.2

- 655mm Overall
- 600mm Fixing centres
- 85mm Projection