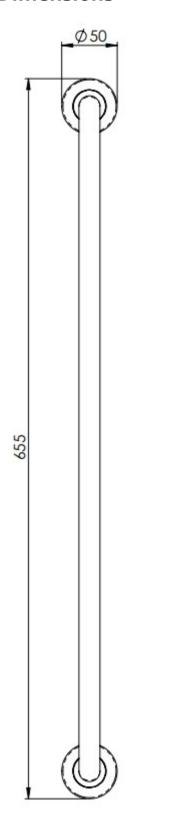

# **Dimensions**

## **Two Sizes Available**

#### 48719.2

- 655mm Overall
- 600mm Fixing centres
- 85mm Projection