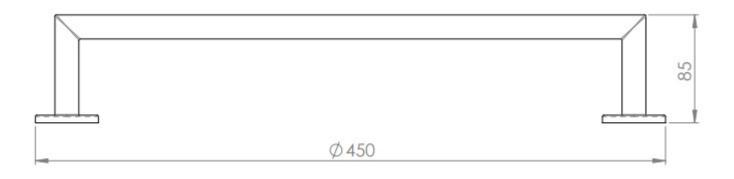

# **Dimensions**

## **Two Sizes Available**

#### 48719.1

- 450mm Overall
- 398mm Fixing centres
- 85mm Projection