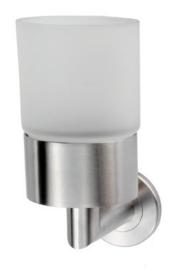

### Frosted Glass Tumbler And Holder - Concealed Fix Roses - Satin Stainless Steel

### **Description**

- A frosted glass tumbler and holder secured onto a concealed fix rose
- A luxurious style evoking elegance and finesse, making a wonderful addition to grace any bathroom

### **Finish**

- Satin stainless steel (grade 316)
- Frosted glass