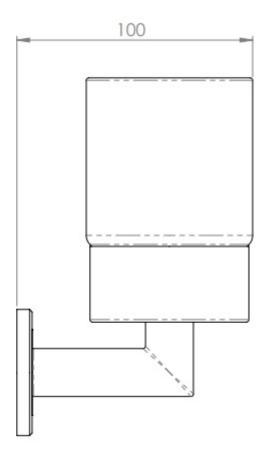

## **Dimensions**

- 144mm Overall hight
- 68mm Overall width
- 100mm Projection