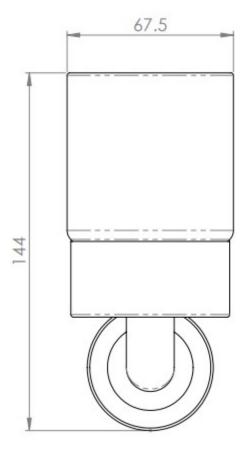

## **Dimensions**

- 144mm Overall hight
- 68mm Overall width
- 100mm Projection