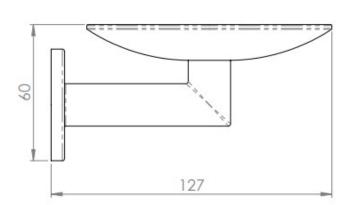

## **Dimensions**

- 60mm Overall hight
- 112mm Overall width
- 127mm Projection