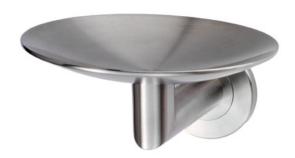

## **Curved Soap Dish - Concealed Fix Roses - Satin Stainless Steel**

## **Description**

- An elegantly curved soap dish secured onto a concealed fix rose
- A luxurious style evoking elegance and finesse, making a wonderful addition to grace any bathroom

## **Finish**

• Satin stainless steel (grade 316)