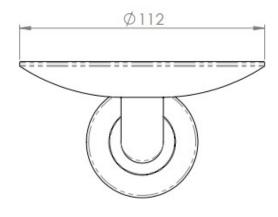

## **Dimensions**

- 60mm Overall hight
- 112mm Overall width
- 127mm Projection