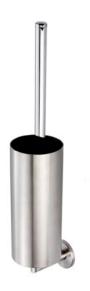

#### Wall Mounted Toilet Brush And Holder - Concealed Fix Roses - Satin Stainless Steel

### **Description**

- A Wall mounted toilet brush and holder on a concealed fix rose providing a neat solution to a free standing obstacle
- A luxurious style evoking elegance and finesse, making a wonderful addition to grace any bathroom

### **Finish**

• Satin stainless steel (grade 316)