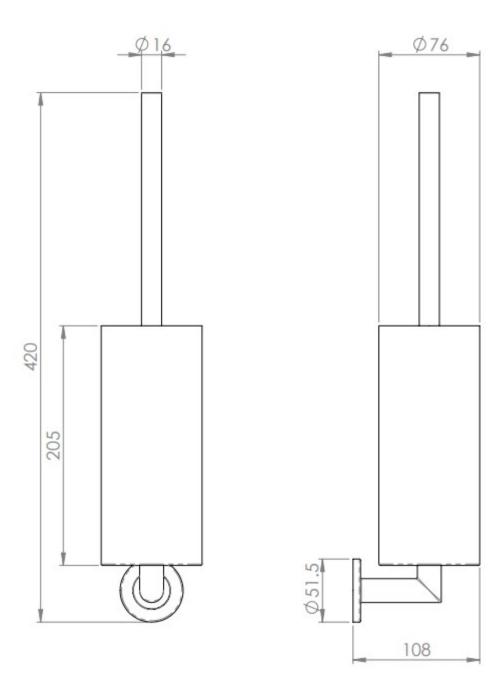

## **Dimensions**

- 420mm Overall hight
- 76mm Overall width
- 108mm Projection