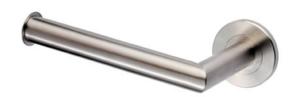

### Mitred Round Bar Toilet Roll Holder - Concealed Fix Roses - Satin Stainless Steel

#### Description

- A simple toilet roll holder with a mitred round bar design, secured onto a concealed fix rose
- A contemporary modern range of stylish bathroom fittings

## Finish

• Satin Stainless Steel