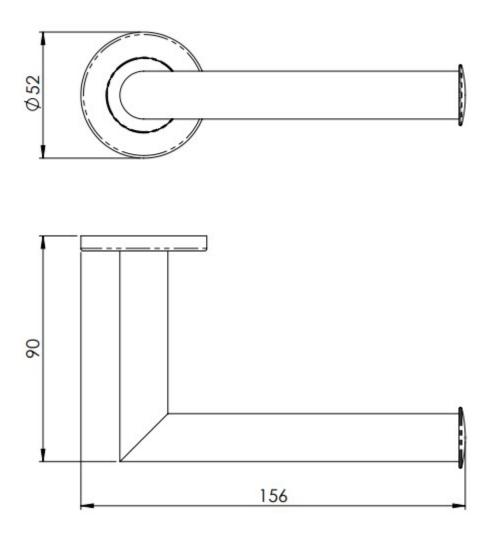

G Johns & Sons Ltd Unit D Westside Business Centre Flex Meadow Harlow, Essex CM19 5SR www.gjohns.co.uk 020 8360 7771 sales@gjohns.co.uk

### Mitred Round Bar Toilet Roll Holder - Concealed Fix Roses - Satin Stainless Steel

#### **Product Images**





#### Description

- A simple toilet roll holder with a mitred round bar design, secured onto a concealed fix rose
- A contemporary modern range of stylish bathroom fittings

## Finish

• Satin Stainless Steel

# Dimensions



- 52mm Diameter
- 90mm Projection
- 156mm Overall length

## **Unit Of Sale**

- Each
- Comes with fixing screws, wallplugs and concealed fixing plate

### Products in this set

×

48726.1 - Mitred Round Bar Toilet Roll Holder - Concealed Fix Roses - Satin Stainless Steel - Each