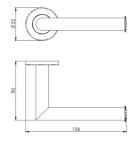

G Johns & Sons Ltd Unit D Westside Business Centre Flex Meadow Harlow, Essex CM19 5SR www.gjohns.co.uk 020 8360 7771 sales@gjohns.co.uk

### Mitred Round Bar Toilet Roll Holder - Concealed Fix Roses - Satin Stainless Steel

#### **Product Images**





#### Description

- A simple toilet roll holder with a mitred round bar design, secured onto a concealed fix rose
- A contemporary modern range of stylish bathroom fittings

## Finish

• Satin Stainless Steel

# Dimensions



- 52mm Diameter
- 90mm Projection
- 156mm Overall length

## **Unit Of Sale**

- Each
- Comes with fixing screws, wallplugs and concealed fixing plate

### Products in this set

×

48726.1 - Mitred Round Bar Toilet Roll Holder - Concealed Fix Roses - Satin Stainless Steel - Each