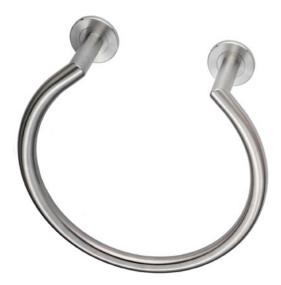

### Mitred Round Bar Open Towel Ring - Concealed Fix Roses - Satin Stainless Steel

### Description

- A slender round bar open ring secured on two concealed fix roses
- A contemporary modern range of stylish bathroom fittings

## Finish

• Satin Stainless Steel