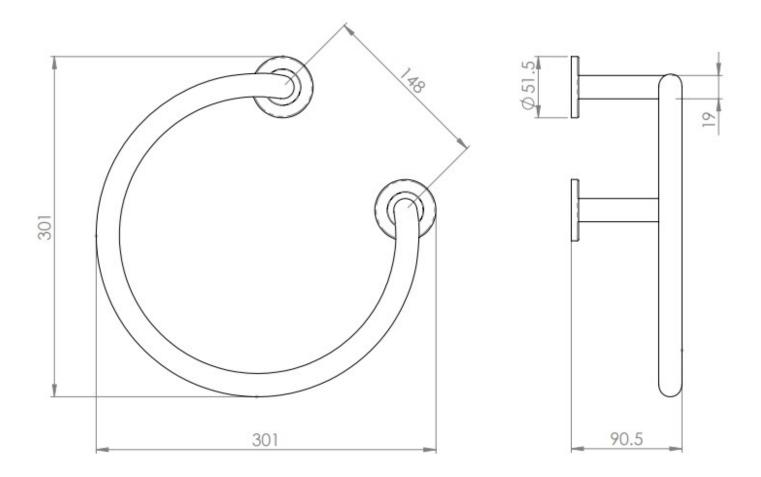

# Dimensions

- 52mm Diameter Roses
- 91mm Projection
- 301mm Overall length & Width
- 148mm Fixing centres