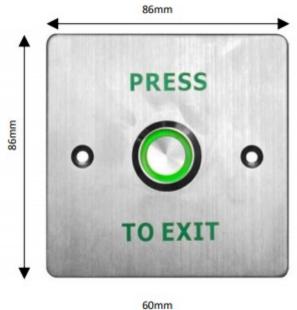

G Johns & Sons Ltd Unit D Westside Business Centre Flex Meadow Harlow, Essex

CM19 5SR

www.gjohns.co.uk 020 8360 7771 sales@gjohns.co.uk VAT No: GB232661872 Company No: 00384076

## Square "PRESS TO EXIT" Switch With Green LED - Flush - Satin Stainless Steel

#### **Product Images**



#### **Description**

• The exit buttons are all laser printed with "PRESS TO EXIT" and are available with a push button which comes with a green LED ring.

# **Features**

- Output NO/NC/COM
- Laser Printed "PRESS TO EXIT"
- Flush Mounted
- Switch Rated 3A at 12/24V DC
- Mechanical Life 500,000 Tested
- CE compliant
- RoHS approved

# **Finish**

• Satin Stainless Steel

# **Size Information**



centres

• 86mm x 86mm

# **Fixings**

• Supplied with matching screws.

# **Unit Of Sale**

• Sold individually - Each

### **Products in this set**



48731.1 - Square "PRESS TO EXIT" Switch With Green LED - Flush - 86mm x 86mm - Satin Stainless Steel - Each